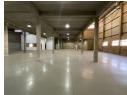

## Spacious 2,300m<sup>2</sup> Industrial Unit with High Power Supply & Prime Features

This 2,300m² industrial unit is now available for immediate occupancy. It offers versatile and efficient space for a range of industrial and commercial applications. With an impressive 10-meter eave height, the facility can accommodate heavy machinery and large-scale operations. It has a robust 400-amp three-phase power supply and provides a reliable energy solution to support demanding production and operational needs.

Designed for optimal functionality, the unit offers seamless access via a large roller shutter door, ensuring smooth logistics and easy movement of large vehicles. The second-floor office space is well-maintained, providing a professional environment for business administration, while a goods lift enhances operational efficiency. Modern ablution facilities further contribute to