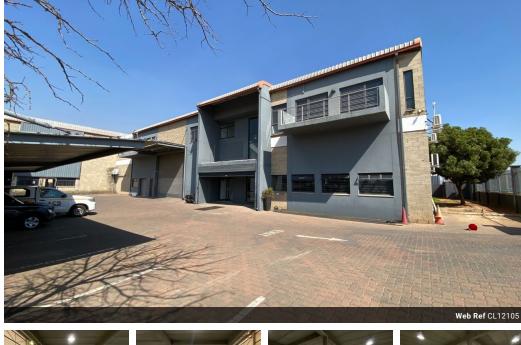

## Spacious 2,300m<sup>2</sup> Industrial Unit with High Power Supply & Prime Features

This 2,300m² industrial unit is now available for immediate occupancy. It offers versatile and efficient space for a range of industrial and commercial applications. With an impressive 10-meter eave height, the facility can accommodate heavy machinery and large-scale operations. It has a robust 400-amp three-phase power supply and provides a reliable energy solution to support demanding production and operational needs.

Designed for optimal functionality, the unit offers seamless access via a large roller shutter door, ensuring smooth logistics and easy movement of large vehicles. The second-floor office space is well-maintained, providing a professional environment for business administration, while a goods lift enhances operational efficiency. Modern ablution facilities further contribute to