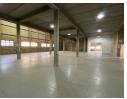

## Spacious 2,300m<sup>2</sup> Industrial Unit with High Power Supply & Prime Features

This 2,300m² industrial unit is now available for immediate occupancy. It offers versatile and efficient space for a range of industrial and commercial applications. With an impressive 10-meter eave height, the facility can accommodate heavy machinery and large-scale operations. It has a robust 400-amp three-phase power supply and provides a reliable energy solution to support demanding production and operational needs.

Designed for optimal functionality, the unit offers seamless access via a large roller shutter door, ensuring smooth logistics and easy movement of large vehicles. The second-floor office space is well-maintained, providing a professional environment for business administration, while a goods lift enhances operational efficiency. Modern ablution facilities further contribute to