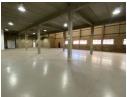

## Spacious 2,300m<sup>2</sup> Industrial Unit with High Power Supply & Prime Features

This 2,300m² industrial unit is now available for immediate occupancy. It offers versatile and efficient space for a range of industrial and commercial applications. With an impressive 10-meter eave height, the facility can accommodate heavy machinery and large-scale operations. It has a robust 400-amp three-phase power supply and provides a reliable energy solution to support demanding production and operational needs.

Designed for optimal functionality, the unit offers seamless access via a large roller shutter door, ensuring smooth logistics and easy movement of large vehicles. The second-floor office space is well-maintained, providing a professional environment for business administration, while a goods lift enhances operational efficiency. Modern ablution facilities further contribute to