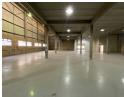

## Spacious 2,300m<sup>2</sup> Industrial Unit with High Power Supply & Prime Features

This 2,300m² industrial unit is now available for immediate occupancy. It offers versatile and efficient space for a range of industrial and commercial applications. With an impressive 10-meter eave height, the facility can accommodate heavy machinery and large-scale operations. It has a robust 400-amp three-phase power supply and provides a reliable energy solution to support demanding production and operational needs.

Designed for optimal functionality, the unit offers seamless access via a large roller shutter door, ensuring smooth logistics and easy movement of large vehicles. The second-floor office space is well-maintained, providing a professional environment for business administration, while a goods lift enhances operational efficiency. Modern ablution facilities further contribute to