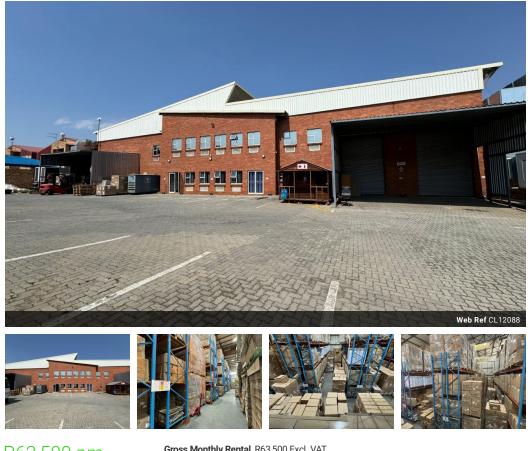

## Contact Head Office

010 0354431

Office 40A Eden Meadows Complex 1 Van Riebeeck Avenue Greenstone 1609

R63,500 pm

Gross Monthly Rental R63,500 Excl. VAT

Freestanding 1,269m<sup>2</sup> Industrial Property with Excellent Truck Access

This well-maintained freestanding property, set on a generous 1,269m<sup>2</sup> stand, offers exceptional truck access and a spacious layout, making it an ideal choice for logistics, distribution, or manufacturing businesses. With its neat and functional design, the property allows for seamless operations, ensuring efficiency and convenience for your industrial needs.

Equipped with 90 amps of three-phase power and impressive height, this facility provides ample space for storage, production, or warehousing. The property also features well-appointed office spaces and modern ablution facilities, offering a comfortable and professional working environment for both staff and clients. Don't miss out on this prime industrial opportunity-contact us today