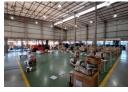

## Spacious 1,200m² Industrial Property in Stormill, Roodepoort – Perfect for Your Business Needs

Located in the vibrant industrial hub of Stormill, Roodepoort, this 1,200m² property offers a versatile space designed to meet a variety of business requirements. The expansive warehouse area is complemented by a well-equipped office section, providing a functional layout for both operational and administrative tasks. A large roller shutter door ensures smooth access for logistics, making loading and unloading easy and efficient.

The property also features modern amenities such as clean bathrooms and a fully equipped kitchen, enhancing comfort and convenience for staff. With impressive height and generous floor space, the warehouse fosters a productive environment. Strategically positioned for easy access, this property is an ideal choice for businesses seeking a functional and well-located