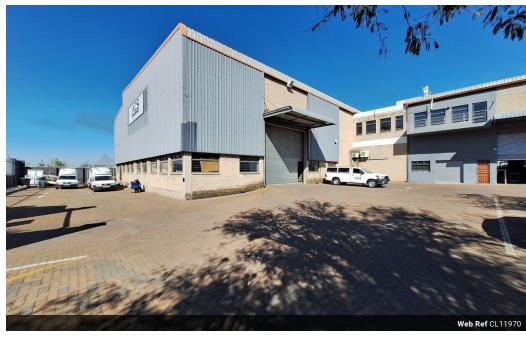

## Spacious 1,200m² Industrial Property in Stormill, Roodepoort – Perfect for Your Business Needs

Located in the vibrant industrial hub of Stormill, Roodepoort, this 1,200m² property offers a versatile space designed to meet a variety of business requirements. The expansive warehouse area is complemented by a well-equipped office section, providing a functional layout for both operational and administrative tasks. A large roller shutter door ensures smooth access for logistics, making loading and unloading easy and efficient.

The property also features modern amenities such as clean bathrooms and a fully equipped kitchen, enhancing comfort and convenience for staff. With impressive height and generous floor space, the warehouse fosters a productive environment. Strategically positioned for easy access, this property is an ideal choice for businesses seeking a functional and well-located