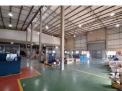

## Spacious 1,200m² Industrial Property in Stormill, Roodepoort – Perfect for Your Business Needs

Located in the vibrant industrial hub of Stormill, Roodepoort, this 1,200m² property offers a versatile space designed to meet a variety of business requirements. The expansive warehouse area is complemented by a well-equipped office section, providing a functional layout for both operational and administrative tasks. A large roller shutter door ensures smooth access for logistics, making loading and unloading easy and efficient.

The property also features modern amenities such as clean bathrooms and a fully equipped kitchen, enhancing comfort and convenience for staff. With impressive height and generous floor space, the warehouse fosters a productive environment. Strategically positioned for easy access, this property is an ideal choice for businesses seeking a functional and well-located