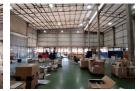

## Spacious 1,200m² Industrial Property in Stormill, Roodepoort – Perfect for Your Business Needs

Located in the vibrant industrial hub of Stormill, Roodepoort, this 1,200m² property offers a versatile space designed to meet a variety of business requirements. The expansive warehouse area is complemented by a well-equipped office section, providing a functional layout for both operational and administrative tasks. A large roller shutter door ensures smooth access for logistics, making loading and unloading easy and efficient.

The property also features modern amenities such as clean bathrooms and a fully equipped kitchen, enhancing comfort and convenience for staff. With impressive height and generous floor space, the warehouse fosters a productive environment. Strategically positioned for easy access, this property is an ideal choice for businesses seeking a functional and well-located