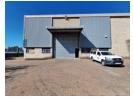

## Spacious 1,200m² Industrial Property in Stormill, Roodepoort – Perfect for Your Business Needs

Located in the vibrant industrial hub of Stormill, Roodepoort, this 1,200m² property offers a versatile space designed to meet a variety of business requirements. The expansive warehouse area is complemented by a well-equipped office section, providing a functional layout for both operational and administrative tasks. A large roller shutter door ensures smooth access for logistics, making loading and unloading easy and efficient.

The property also features modern amenities such as clean bathrooms and a fully equipped kitchen, enhancing comfort and convenience for staff. With impressive height and generous floor space, the warehouse fosters a productive environment. Strategically positioned for easy access, this property is an ideal choice for businesses seeking a functional and well-located