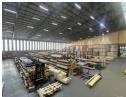

## 14600sqm Warehouse TO LET in Stormill

14,600sqm warehouse offers an ideal space for various industrial and commercial operations. The property features a spacious 2,160sqm basement area for additional storage or parking, and a 2,438sqm office area that provides comfortable office space for your team. With high ceilings and a large open floor plan, the warehouse offers ample room for efficient storage, production, and distribution activities.

Equipped with a robust 650 Amp three-phase power supply, the property supports high-demand operations. It also boasts super-link truck access for seamless transportation and logistics, along with convenient loading docks for easy goods handling. Whether you're expanding or relocating, this facility offers the perfect combination of space, power, and access to meet the needs of your