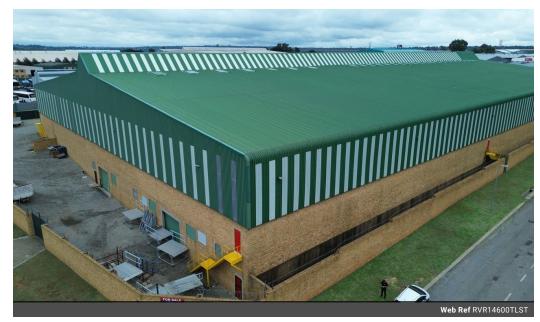

## 14600sqm Warehouse TO LET in Stormill

14,600sqm warehouse offers an ideal space for various industrial and commercial operations. The property features a spacious 2,160sqm basement area for additional storage or parking, and a 2,438sqm office area that provides comfortable office space for your team. With high ceilings and a large open floor plan, the warehouse offers ample room for efficient storage, production, and distribution activities.

Equipped with a robust 650 Amp three-phase power supply, the property supports high-demand operations. It also boasts super-link truck access for seamless transportation and logistics, along with convenient loading docks for easy goods handling. Whether you're expanding or relocating, this facility offers the perfect combination of space, power, and access to meet the needs of your