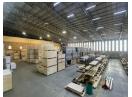

## 14600sqm Warehouse TO LET in Stormill

14,600sqm warehouse offers an ideal space for various industrial and commercial operations. The property features a spacious 2,160sqm basement area for additional storage or parking, and a 2,438sqm office area that provides comfortable office space for your team. With high ceilings and a large open floor plan, the warehouse offers ample room for efficient storage, production, and distribution activities.

Equipped with a robust 650 Amp three-phase power supply, the property supports high-demand operations. It also boasts super-link truck access for seamless transportation and logistics, along with convenient loading docks for easy goods handling. Whether you're expanding or relocating, this facility offers the perfect combination of space, power, and access to meet the needs of your