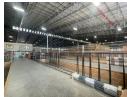

## 14600sqm Warehouse TO LET in Stormill

14,600sqm warehouse offers an ideal space for various industrial and commercial operations. The property features a spacious 2,160sqm basement area for additional storage or parking, and a 2,438sqm office area that provides comfortable office space for your team. With high ceilings and a large open floor plan, the warehouse offers ample room for efficient storage, production, and distribution activities.

Equipped with a robust 650 Amp three-phase power supply, the property supports high-demand operations. It also boasts super-link truck access for seamless transportation and logistics, along with convenient loading docks for easy goods handling. Whether you're expanding or relocating, this facility offers the perfect combination of space, power, and access to meet the needs of your