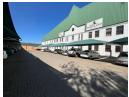

## 14600sqm Warehouse TO LET in Stormill

14,600sqm warehouse offers an ideal space for various industrial and commercial operations. The property features a spacious 2,160sqm basement area for additional storage or parking, and a 2,438sqm office area that provides comfortable office space for your team. With high ceilings and a large open floor plan, the warehouse offers ample room for efficient storage, production, and distribution activities.

Equipped with a robust 650 Amp three-phase power supply, the property supports high-demand operations. It also boasts super-link truck access for seamless transportation and logistics, along with convenient loading docks for easy goods handling. Whether you're expanding or relocating, this facility offers the perfect combination of space, power, and access to meet the needs of your