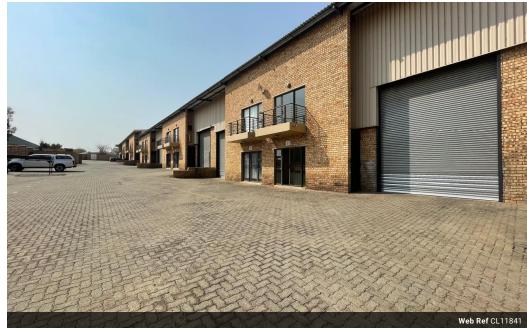

## Efficient 279m<sup>2</sup> Industrial Unit in Stormill, Roodepoort

Situated in the vibrant industrial hub of Stormill, Roodepoort, this 279m² unit offers a practical and well-organized space tailored to meet diverse business requirements. The warehouse area provides ample room for storage, manufacturing, or distribution, while the dedicated office section ensures a comfortable environment for administrative tasks. Equipped with reliable three-phase power, this facility is ideal for operations involving heavy machinery or high-powered equipment.

A large roller shutter door facilitates seamless loading and unloading, streamlining logistics for your business. The unit includes essential amenities such as bathrooms and a well-equipped kitchen, ensuring convenience for your staff. Conveniently located

## **Features**

Zoning Industrial

Interior

Power 3 Phase

**Exterior**Security
Open Parking Bays

Yes

**Sizes** Floor Size Land Size

279m² 279m²