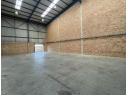

## Efficient 279m<sup>2</sup> Industrial Unit in Stormill, Roodepoort

Situated in the vibrant industrial hub of Stormill, Roodepoort, this 279m² unit offers a practical and well-organized space tailored to meet diverse business requirements. The warehouse area provides ample room for storage, manufacturing, or distribution, while the dedicated office section ensures a comfortable environment for administrative tasks. Equipped with reliable three-phase power, this facility is ideal for operations involving heavy machinery or high-powered equipment.

A large roller shutter door facilitates seamless loading and unloading, streamlining logistics for your business. The unit includes essential amenities such as bathrooms and a well-equipped kitchen, ensuring convenience for your staff. Conveniently located