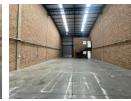

## Efficient 279m<sup>2</sup> Industrial Unit in Stormill, Roodepoort

Situated in the vibrant industrial hub of Stormill, Roodepoort, this 279m² unit offers a practical and well-organized space tailored to meet diverse business requirements. The warehouse area provides ample room for storage, manufacturing, or distribution, while the dedicated office section ensures a comfortable environment for administrative tasks. Equipped with reliable three-phase power, this facility is ideal for operations involving heavy machinery or high-powered equipment.

A large roller shutter door facilitates seamless loading and unloading, streamlining logistics for your business. The unit includes essential amenities such as bathrooms and a well-equipped kitchen, ensuring convenience for your staff. Conveniently located