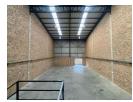

## Efficient 279m<sup>2</sup> Industrial Unit in Stormill, Roodepoort

Situated in the vibrant industrial hub of Stormill, Roodepoort, this 279m² unit offers a practical and well-organized space tailored to meet diverse business requirements. The warehouse area provides ample room for storage, manufacturing, or distribution, while the dedicated office section ensures a comfortable environment for administrative tasks. Equipped with reliable three-phase power, this facility is ideal for operations involving heavy machinery or high-powered equipment.

A large roller shutter door facilitates seamless loading and unloading, streamlining logistics for your business. The unit includes essential amenities such as bathrooms and a well-equipped kitchen, ensuring convenience for your staff. Conveniently located