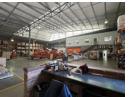

## Impeccable 2,200m<sup>2</sup> Industrial Warehouse with 200m<sup>2</sup> Modern Offices on a 2,902m<sup>2</sup> Stand

Outstanding property that seamlessly blends practicality and efficiency. Set on a spacious 2902sqm stand, this impeccably maintained property features a remarkable 2200sqm warehouse, perfectly suited for diverse industrial applications. The expansive layout allows for ample storage, operations, and logistics, creating an organized and productive environment for your business to

In addition to the warehouse, the property includes 200sqm of thoughtfully designed office space, providing a professional atmosphere for all your administrative needs. These offices are crafted for both comfort and productivity, with abundant natural light and modern facilities. The integration of office and warehouse areas promotes smooth communication and enhances overall workflow