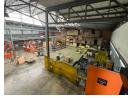

## Impeccable 2,200m<sup>2</sup> Industrial Warehouse with 200m<sup>2</sup> Modern Offices on a 2,902m<sup>2</sup> Stand

Outstanding property that seamlessly blends practicality and efficiency. Set on a spacious 2902sqm stand, this impeccably maintained property features a remarkable 2200sqm warehouse, perfectly suited for diverse industrial applications. The expansive layout allows for ample storage, operations, and logistics, creating an organized and productive environment for your business to

## **Features**

Zoning Industrial

Interior

Power 3 Phase Yes Sizes Floor Size

2,200m<sup>2</sup> Land Size 2,902m<sup>2</sup> **Building Height** 7<sub>m</sub>