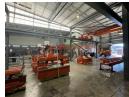

## Impeccable 2,200m<sup>2</sup> Industrial Warehouse with 200m<sup>2</sup> Modern Offices on a 2,902m<sup>2</sup> Stand

Outstanding property that seamlessly blends practicality and efficiency. Set on a spacious 2902sqm stand, this impeccably maintained property features a remarkable 2200sqm warehouse, perfectly suited for diverse industrial applications. The expansive layout allows for ample storage, operations, and logistics, creating an organized and productive environment for your business to

## **Features**

Zoning Industrial

Interior

Power 3 Phase Yes Sizes Floor Size

2,200m<sup>2</sup> Land Size 2,902m<sup>2</sup> **Building Height** 7<sub>m</sub>