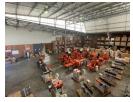

## Impeccable 2,200m<sup>2</sup> Industrial Warehouse with 200m<sup>2</sup> Modern Offices on a 2,902m<sup>2</sup> Stand

Outstanding property that seamlessly blends practicality and efficiency. Set on a spacious 2902sqm stand, this impeccably maintained property features a remarkable 2200sqm warehouse, perfectly suited for diverse industrial applications. The expansive layout allows for ample storage, operations, and logistics, creating an organized and productive environment for your business to

## **Features**

Zoning Industrial

Interior

Power 3 Phase Yes Sizes Floor Size

2,200m<sup>2</sup> Land Size 2,902m<sup>2</sup> **Building Height** 7<sub>m</sub>