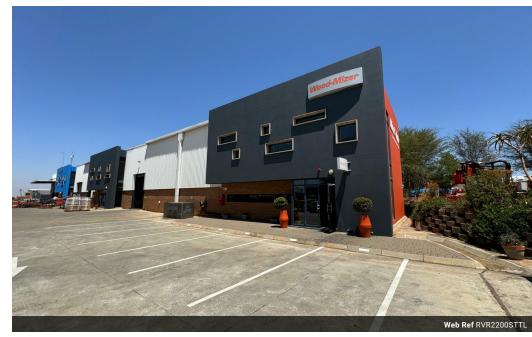

## Impeccable 2,200m<sup>2</sup> Industrial Warehouse with 200m<sup>2</sup> Modern Offices on a 2,902m<sup>2</sup> Stand

Outstanding property that seamlessly blends practicality and efficiency. Set on a spacious 2902sqm stand, this impeccably maintained property features a remarkable 2200sqm warehouse, perfectly suited for diverse industrial applications. The expansive layout allows for ample storage, operations, and logistics, creating an organized and productive environment for your business to

In addition to the warehouse, the property includes 200sqm of thoughtfully designed office space, providing a professional atmosphere for all your administrative needs. These offices are crafted for both comfort and productivity, with abundant natural light and modern facilities. The integration of office and warehouse areas promotes smooth communication and enhances overall workflow

## **Features**

Zoning Industrial

Interior

Power 3 Phase Yes Sizes Floor Size

2,200m<sup>2</sup> Land Size 2,902m<sup>2</sup> **Building Height** 7<sub>m</sub>