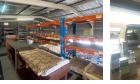

## 284sqm Industrial Warehouse in Stormill, Roodepoort

This 284m<sup>2</sup> industrial unit in Stormill, Roodepoort, is perfect for small to medium-sized businesses, offering a practical balance between office and warehouse space. The warehouse area is well-suited for storage, production, or distribution, and features a roller shutter door for easy loading and unloading. With three-phase power in place, the unit is ready to support a variety of industrial equipment and operations, making it a versatile option for different business activities.