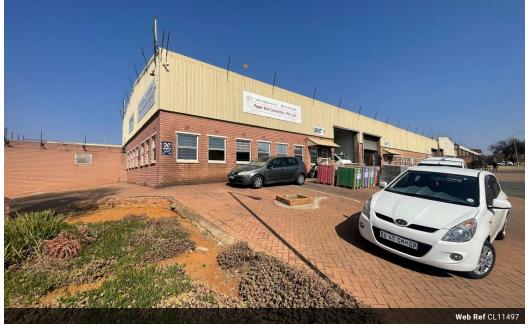

## 284sqm Industrial Warehouse in Stormill, Roodepoort

This 284m<sup>2</sup> industrial unit in Stormill, Roodepoort, is perfect for small to medium-sized businesses, offering a practical balance between office and warehouse space. The warehouse area is well-suited for storage, production, or distribution, and features a roller shutter door for easy loading and unloading. With three-phase power in place, the unit is ready to support a variety of industrial equipment and operations, making it a versatile option for different business activities.