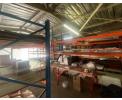

## 284sqm Industrial Warehouse in Stormill, Roodepoort

This 284m<sup>2</sup> industrial unit in Stormill, Roodepoort, is perfect for small to medium-sized businesses, offering a practical balance between office and warehouse space. The warehouse area is well-suited for storage, production, or distribution, and features a roller shutter door for easy loading and unloading. With three-phase power in place, the unit is ready to support a variety of industrial equipment and operations, making it a versatile option for different business activities.

The property includes a mezzanine level, providing additional space for storage or extra workstations, increasing its adaptability. The integrated office area ensures seamless administrative tasks can be conducted on-site, streamlining operations. Designated