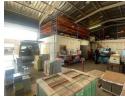

## 284sqm Industrial Warehouse in Stormill, Roodepoort

This 284m<sup>2</sup> industrial unit in Stormill, Roodepoort, is perfect for small to medium-sized businesses, offering a practical balance between office and warehouse space. The warehouse area is well-suited for storage, production, or distribution, and features a roller shutter door for easy loading and unloading. With three-phase power in place, the unit is ready to support a variety of industrial equipment and operations, making it a versatile option for different business activities.