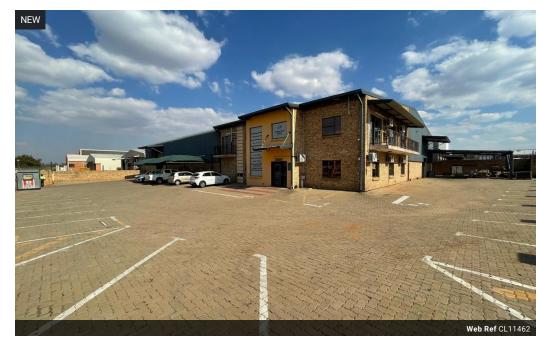

## 1 511sqm Industrial Warehouse in Stormill, Roodepoort

Located in Stormill, Roodepoort, this 1,511m² industrial warehouse offers a versatile space designed for operational efficiency. The facility features one large and one small roller shutter door, providing flexible access for different types of deliveries and operations. Equipped with three-phase power, the warehouse is ideal for businesses that rely on heavy-duty machinery and equipment.

The property includes modern bathrooms and kitchens, ensuring comfort and convenience for staff. The warehouse benefits from abundant natural light and excellent height, creating a productive working environment. Ample parking bays and good yard access