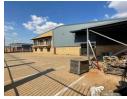

## 1 511sqm Industrial Warehouse in Stormill, Roodepoort

Located in Stormill, Roodepoort, this 1,511m² industrial warehouse offers a versatile space designed for operational efficiency. The facility features one large and one small roller shutter door, providing flexible access for different types of deliveries and operations. Equipped with three-phase power, the warehouse is ideal for businesses that rely on heavy-duty machinery and equipment.

The property includes modern bathrooms and kitchens, ensuring comfort and convenience for staff. The warehouse benefits from abundant natural light and excellent height, creating a productive working environment. Ample parking bays and good yard access