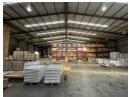

## 1 511sqm Industrial Warehouse in Stormill, Roodepoort

Located in Stormill, Roodepoort, this 1,511m² industrial warehouse offers a versatile space designed for operational efficiency. The facility features one large and one small roller shutter door, providing flexible access for different types of deliveries and operations. Equipped with three-phase power, the warehouse is ideal for businesses that rely on heavy-duty machinery and equipment.

The property includes modern bathrooms and kitchens, ensuring comfort and convenience for staff. The warehouse benefits from abundant natural light and excellent height, creating a productive working environment. Ample parking bays and good yard access