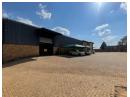

## 1 511sqm Industrial Warehouse in Stormill, Roodepoort

Located in Stormill, Roodepoort, this 1,511m² industrial warehouse offers a versatile space designed for operational efficiency. The facility features one large and one small roller shutter door, providing flexible access for different types of deliveries and operations. Equipped with three-phase power, the warehouse is ideal for businesses that rely on heavy-duty machinery and equipment.

The property includes modern bathrooms and kitchens, ensuring comfort and convenience for staff. The warehouse benefits from abundant natural light and excellent height, creating a productive working environment. Ample parking bays and good yard access