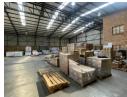

## 1 511sqm Industrial Warehouse in Stormill, Roodepoort

Located in Stormill, Roodepoort, this 1,511m² industrial warehouse offers a versatile space designed for operational efficiency. The facility features one large and one small roller shutter door, providing flexible access for different types of deliveries and operations. Equipped with three-phase power, the warehouse is ideal for businesses that rely on heavy-duty machinery and equipment.

The property includes modern bathrooms and kitchens, ensuring comfort and convenience for staff. The warehouse benefits from abundant natural light and excellent height, creating a productive working environment. Ample parking bays and good yard access