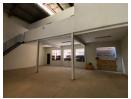

## 400sqm Unit TO LET in Stormill

Yes

400sqm unit in Stormill presents a modern industrial space with outstanding features. It includes a high roller shutter door for effortless access and is outfitted with three-phase power to handle demanding operations. The open-plan design is adaptable, making it perfect for a variety of industrial or commercial applications.

The unit also boasts a well-appointed second-floor office area, ideal for administrative or managerial tasks. With its contemporary finishes and ample natural light, this office space promotes a productive working environment. Additionally, multiple bathrooms and showers are provided for the convenience and comfort of staff.

Located in a secure industrial park with controlled access, this unit offers enhanced safety and peace of mind. The combination of

400m<sup>2</sup>

5m