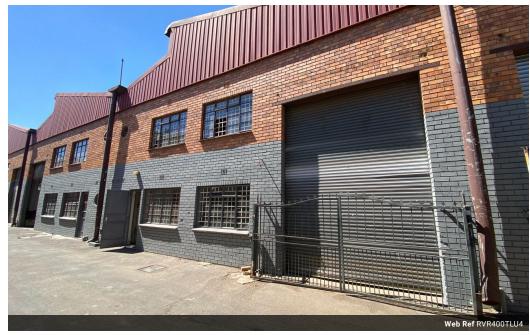

## 400sqm Unit TO LET in Stormill

Yes

400sqm unit in Stormill presents a modern industrial space with outstanding features. It includes a high roller shutter door for effortless access and is outfitted with three-phase power to handle demanding operations. The open-plan design is adaptable, making it perfect for a variety of industrial or commercial applications.

Located in a secure industrial park with controlled access, this unit offers enhanced safety and peace of mind. The combination of

400m<sup>2</sup>

5m