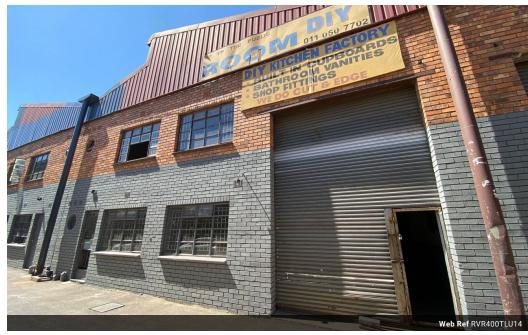

## 400sqm Unit TO LET in Stormill

Recently refurbished 400sqm unit in Stormill offers a prime industrial space with modern features and exceptional functionality. The unit boasts a high roller shutter door, providing easy access for large deliveries and equipment, and is equipped with three-phase power to support high-demand operations. The expansive open-plan design ensures versatility, making it suitable for a wide range of industrial or commercial uses.

The property includes a well-designed second-floor office component, perfect for administrative tasks or management operations. This dedicated office area is fitted with contemporary finishes and ample natural light, creating a productive work environment. Additionally, the unit is equipped with multiple bathrooms and showers, adding convenience for employees and ensuring comfort