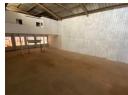

## 400sqm Unit TO LET in Stormill

Recently refurbished 400sqm unit in Stormill offers a prime industrial space with modern features and exceptional functionality. The unit boasts a high roller shutter door, providing easy access for large deliveries and equipment, and is equipped with three-phase power to support high-demand operations. The expansive open-plan design ensures versatility, making it suitable for a wide range of industrial or commercial uses.

The property includes a well-designed second-floor office component, perfect for administrative tasks or management operations. This dedicated office area is fitted with contemporary finishes and ample natural light, creating a productive work environment. Additionally, the unit is equipped with multiple bathrooms and showers, adding convenience for employees and ensuring comfort