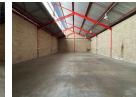

## Secure & Functional 398m<sup>2</sup> Warehouse with Power & Offices in Prime Industrial Park

This 398m² warehouse is a smart choice for businesses needing a secure and efficient space to operate. Perfectly situated in a 24/7 access-controlled park, the property is ideal for storage, light manufacturing, or distribution. With 200 amps of three-phase power, it easily supports demanding operations, while private parking ensures convenience for staff and clients.

The second-floor office space provides a dedicated area for admin or management tasks, making it easy to run your business under one roof. With excellent security, functional features, and prime accessibility, this warehouse delivers both peace of mind