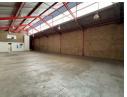

## Secure & Functional 398m<sup>2</sup> Warehouse with Power & Offices in Prime Industrial Park

This 398m² warehouse is a smart choice for businesses needing a secure and efficient space to operate. Perfectly situated in a 24/7 access-controlled park, the property is ideal for storage, light manufacturing, or distribution. With 200 amps of three-phase power, it easily supports demanding operations, while private parking ensures convenience for staff and clients.

The second-floor office space provides a dedicated area for admin or management tasks, making it easy to run your business under one roof. With excellent security, functional features, and prime accessibility, this warehouse delivers both peace of mind