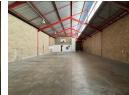

## Secure & Functional 398m<sup>2</sup> Warehouse with Power & Offices in Prime Industrial Park

This 398m² warehouse is a smart choice for businesses needing a secure and efficient space to operate. Perfectly situated in a 24/7 access-controlled park, the property is ideal for storage, light manufacturing, or distribution. With 200 amps of three-phase power, it easily supports demanding operations, while private parking ensures convenience for staff and clients.

## **Features**

Zoning Industrial

Interior Floor Loading Cap. 1 Tn/m<sup>2</sup> Power 3 Phase Yes Power Amps

200

Exterior Security

Yes

Sizes

Floor Size Land Size **Building Height**  398m² 398m<sup>2</sup> 6m