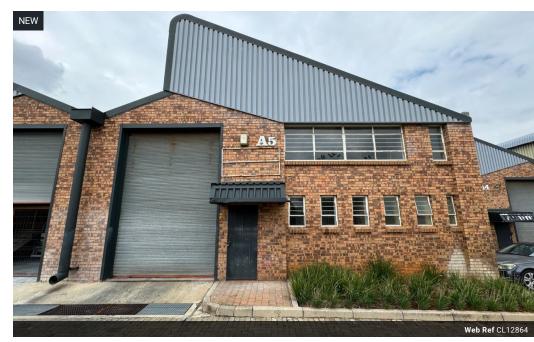

## Secure & Functional 398m<sup>2</sup> Warehouse with Power & Offices in Prime Industrial Park

This 398m² warehouse is a smart choice for businesses needing a secure and efficient space to operate. Perfectly situated in a 24/7 access-controlled park, the property is ideal for storage, light manufacturing, or distribution. With 200 amps of three-phase power, it easily supports demanding operations, while private parking ensures convenience for staff and clients.

The second-floor office space provides a dedicated area for admin or management tasks, making it easy to run your business under one roof. With excellent security, functional features, and prime accessibility, this warehouse delivers both peace of mind

## **Features**

Zoning Industrial

Interior Floor Loading Cap. 1 Tn/m<sup>2</sup> Power 3 Phase Yes Power Amps

200

Exterior Security

Yes

Sizes

Floor Size Land Size **Building Height**  398m² 398m<sup>2</sup> 6m