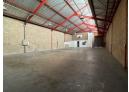

## Secure & Functional 398m<sup>2</sup> Warehouse with Power & Offices in Prime Industrial Park

This 398m² warehouse is a smart choice for businesses needing a secure and efficient space to operate. Perfectly situated in a 24/7 access-controlled park, the property is ideal for storage, light manufacturing, or distribution. With 200 amps of three-phase power, it easily supports demanding operations, while private parking ensures convenience for staff and clients.

## **Features**

Zoning Industrial

Interior Floor Loading Cap. 1 Tn/m<sup>2</sup> Power 3 Phase Yes Power Amps

200

Exterior Security

Yes

Sizes

Floor Size Land Size **Building Height**  398m² 398m<sup>2</sup> 6m