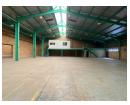

## Spacious & Well-Maintained Warehouse To Let in Robertville, Roodepoort

Located in the thriving industrial hub of Robertville, this immaculate warehouse offers 250 amps of three-phase power, generous yard space, and multiple high-roller shutter doors for easy access—ideal for logistics, storage, and manufacturing. The open-plan layout and high internal clearance create an efficient and functional workspace, all just off Main Reef Road for excellent connectivity.

## **Features**

Zoning Industrial

Interior

 $\begin{array}{ccccc} \text{Power 3 Phase} & \text{Yes} & \text{Floor Size} & 2,100\text{m}^2 \\ \text{Power Amps} & 250 & \text{Land Size} & 2,644\text{m}^2 \\ & & \text{Building Height} & 8\text{m} \end{array}$ 