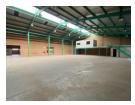

## Spacious & Well-Maintained Warehouse To Let in Robertville, Roodepoort

Located in the thriving industrial hub of Robertville, this immaculate warehouse offers 250 amps of three-phase power, generous yard space, and multiple high-roller shutter doors for easy access—ideal for logistics, storage, and manufacturing. The open-plan layout and high internal clearance create an efficient and functional workspace, all just off Main Reef Road for excellent connectivity.

## **Features**

Zoning Industrial

Interior

 $\begin{array}{ccccc} \text{Power 3 Phase} & \text{Yes} & \text{Floor Size} & 2,100\text{m}^2 \\ \text{Power Amps} & 250 & \text{Land Size} & 2,644\text{m}^2 \\ & & \text{Building Height} & 8\text{m} \end{array}$ 