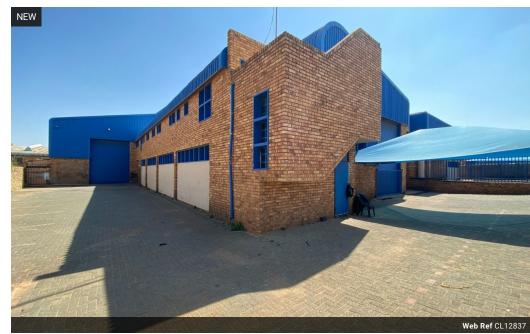

## Spacious & Well-Maintained Warehouse To Let in Robertville, Roodepoort

Located in the thriving industrial hub of Robertville, this immaculate warehouse offers 250 amps of three-phase power, generous yard space, and multiple high-roller shutter doors for easy access—ideal for logistics, storage, and manufacturing. The open-plan layout and high internal clearance create an efficient and functional workspace, all just off Main Reef Road for excellent connectivity.

A professional multilevel office component provides a welcoming reception, private offices, and well-kept staff facilities, ensuring comfort and productivity. With ample parking and space to accommodate large vehicles, this versatile facility is ready to elevate

## **Features**

Zoning Industrial

Interior

 $\begin{array}{ccccc} \text{Power 3 Phase} & \text{Yes} & \text{Floor Size} & 2,100\text{m}^2 \\ \text{Power Amps} & 250 & \text{Land Size} & 2,644\text{m}^2 \\ & & \text{Building Height} & 8\text{m} \end{array}$ 