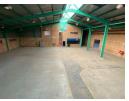

## Spacious & Well-Maintained Warehouse To Let in Robertville, Roodepoort

Located in the thriving industrial hub of Robertville, this immaculate warehouse offers 250 amps of three-phase power, generous yard space, and multiple high-roller shutter doors for easy access—ideal for logistics, storage, and manufacturing. The open-plan layout and high internal clearance create an efficient and functional workspace, all just off Main Reef Road for excellent connectivity.

A professional multilevel office component provides a welcoming reception, private offices, and well-kept staff facilities, ensuring comfort and productivity. With ample parking and space to accommodate large vehicles, this versatile facility is ready to elevate