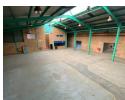

## Spacious & Well-Maintained Warehouse To Let in Robertville, Roodepoort

Located in the thriving industrial hub of Robertville, this immaculate warehouse offers 250 amps of three-phase power, generous yard space, and multiple high-roller shutter doors for easy access—ideal for logistics, storage, and manufacturing. The open-plan layout and high internal clearance create an efficient and functional workspace, all just off Main Reef Road for excellent connectivity.

A professional multilevel office component provides a welcoming reception, private offices, and well-kept staff facilities, ensuring comfort and productivity. With ample parking and space to accommodate large vehicles, this versatile facility is ready to elevate