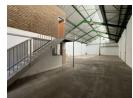

## Secure & Versatile 398m<sup>2</sup> Industrial Unit – Ideal for Growing Businesses

Situated in a 24/7 access-controlled industrial park, this secure 398m² unit offers the perfect blend of functionality and convenience. With three-phase power, multiple office spaces, well-maintained ablutions, and a kitchenette, it caters to a range of business needs. The multi-level layout ensures ample workspace for both administrative and operational requirements.

Dedicated parking and an exclusive access gate provide seamless entry for employees and visitors, while the prime location offers quick access to major transport routes. Whether expanding or optimizing operations, this unit presents a solid opportunity in a