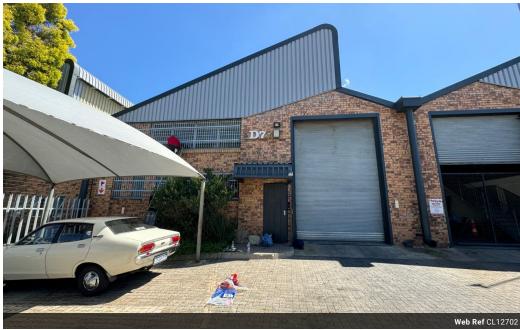

## Secure & Versatile 398m<sup>2</sup> Industrial Unit – Ideal for Growing Businesses

Situated in a 24/7 access-controlled industrial park, this secure 398m² unit offers the perfect blend of functionality and convenience. With three-phase power, multiple office spaces, well-maintained ablutions, and a kitchenette, it caters to a range of business needs. The multi-level layout ensures ample workspace for both administrative and operational requirements.

Dedicated parking and an exclusive access gate provide seamless entry for employees and visitors, while the prime location offers quick access to major transport routes. Whether expanding or optimizing operations, this unit presents a solid opportunity in a

## Features

Zoning Industrial

InteriorExteriorSizesPower 3 PhaseYesSecurityYesFloor Size398m²Land Size398m²Building Height6m²