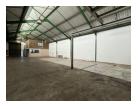

## Secure & Versatile 398m<sup>2</sup> Industrial Unit – Ideal for Growing Businesses

Situated in a 24/7 access-controlled industrial park, this secure 398m² unit offers the perfect blend of functionality and convenience. With three-phase power, multiple office spaces, well-maintained ablutions, and a kitchenette, it caters to a range of business needs. The multi-level layout ensures ample workspace for both administrative and operational requirements.

## Features

Zoning Industrial

InteriorExteriorSizesPower 3 PhaseYesSecurityYesFloor Size398m²Land Size398m²Building Height6m²