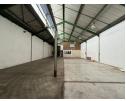

## Secure & Versatile 398m<sup>2</sup> Industrial Unit – Ideal for Growing Businesses

Situated in a 24/7 access-controlled industrial park, this secure 398m² unit offers the perfect blend of functionality and convenience. With three-phase power, multiple office spaces, well-maintained ablutions, and a kitchenette, it caters to a range of business needs. The multi-level layout ensures ample workspace for both administrative and operational requirements.

## Features

Zoning Industrial

InteriorExteriorSizesPower 3 PhaseYesSecurityYesFloor Size398m²Land Size398m²Building Height6m²