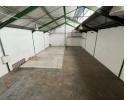

## Secure & Versatile 398m<sup>2</sup> Industrial Unit – Ideal for Growing Businesses

Situated in a 24/7 access-controlled industrial park, this secure 398m² unit offers the perfect blend of functionality and convenience. With three-phase power, multiple office spaces, well-maintained ablutions, and a kitchenette, it caters to a range of business needs. The multi-level layout ensures ample workspace for both administrative and operational requirements.

## Features

Zoning Industrial

InteriorExteriorSizesPower 3 PhaseYesSecurityYesFloor Size398m²Land Size398m²Building Height6m²