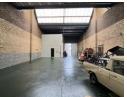

## 425sqm Unit TO LET in Robertville

NO VAT on Monthly Rental!

425sqm unit, located in a secure park, offers a well-maintained space ideal for a range of business needs. The property features three-phase power, ensuring reliable energy supply for more demanding operations. With excellent height and a high roller shutter door, the unit allows for easy access and efficient use of space. Inside, you'll find functional office areas and a kitchen, providing comfort and convenience for your staff. Additionally, a small private yard space is included, offering outdoor storage or additional operational space. This versatile unit is a great opportunity for businesses seeking a secure, practical, and well-equipped

## **Features**

Zoning Industrial

Interior

Floor Loading Cap. Power 3 Phase Exterior Security

1 Tn/m<sup>2</sup>

Yes

Ves

Sizes

Floor Size Land Size Building Height 425m² 425m² 6m