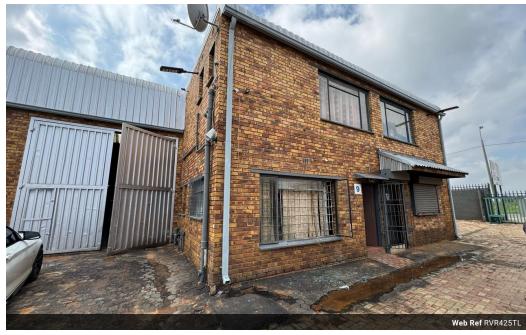

## 425sqm Unit TO LET in Robertville

NO VAT on Monthly Rental!

425sqm unit, located in a secure park, offers a well-maintained space ideal for a range of business needs. The property features three-phase power, ensuring reliable energy supply for more demanding operations. With excellent height and a high roller shutter door, the unit allows for easy access and efficient use of space. Inside, you'll find functional office areas and a kitchen, providing comfort and convenience for your staff. Additionally, a small private yard space is included, offering outdoor storage or additional operational space. This versatile unit is a great opportunity for businesses seeking a secure, practical, and well-equipped

## **Features**

Zoning Industrial

Interior

Floor Loading Cap. Power 3 Phase Exterior Security

1 Tn/m<sup>2</sup>

Yes

Ves

Sizes

Floor Size Land Size Building Height 425m² 425m² 6m