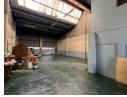

## 425sqm Unit TO LET in Robertville

NO VAT on Monthly Rental!

425sqm unit, located in a secure park, offers a well-maintained space ideal for a range of business needs. The property features three-phase power, ensuring reliable energy supply for more demanding operations. With excellent height and a high roller shutter door, the unit allows for easy access and efficient use of space. Inside, you'll find functional office areas and a kitchen, providing comfort and convenience for your staff. Additionally, a small private yard space is included, offering outdoor storage or additional operational space. This versatile unit is a great opportunity for businesses seeking a secure, practical, and well-equipped