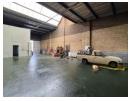

## 425sqm Unit TO LET in Robertville

NO VAT on Monthly Rental!

425sqm unit, located in a secure park, offers a well-maintained space ideal for a range of business needs. The property features three-phase power, ensuring reliable energy supply for more demanding operations. With excellent height and a high roller shutter door, the unit allows for easy access and efficient use of space. Inside, you'll find functional office areas and a kitchen, providing comfort and convenience for your staff. Additionally, a small private yard space is included, offering outdoor storage or additional operational space. This versatile unit is a great opportunity for businesses seeking a secure, practical, and well-equipped

## **Features**

Zoning Industrial

Interior

Floor Loading Cap. Power 3 Phase Exterior Security

1 Tn/m<sup>2</sup>

Yes

Ves

Sizes

Floor Size Land Size Building Height 425m² 425m² 6m