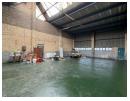

## 425sqm Unit TO LET in Robertville

NO VAT on Monthly Rental!

425sqm unit, located in a secure park, offers a well-maintained space ideal for a range of business needs. The property features three-phase power, ensuring reliable energy supply for more demanding operations. With excellent height and a high roller shutter door, the unit allows for easy access and efficient use of space. Inside, you'll find functional office areas and a kitchen, providing comfort and convenience for your staff. Additionally, a small private yard space is included, offering outdoor storage or additional operational space. This versatile unit is a great opportunity for businesses seeking a secure, practical, and well-equipped

## **Features**

Zoning Industrial

Interior

Floor Loading Cap. Power 3 Phase Exterior Security

1 Tn/m<sup>2</sup>

Yes

Ves

Sizes

Floor Size Land Size Building Height 425m² 425m² 6m