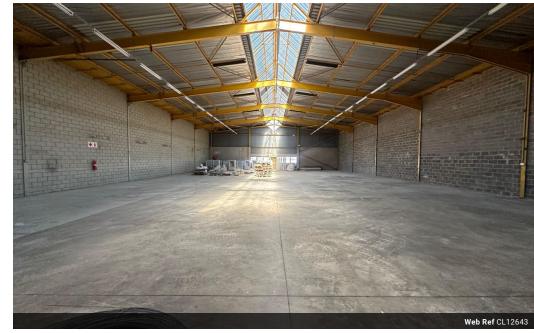

## 1,047m<sup>2</sup> Secure Industrial Unit

This spacious 1,047m² unit is located in a secure industrial park with 24/7 access-controlled security, ensuring a safe and reliable environment for your business operations. Equipped with 200 amps of three-phase power, it supports various industrial applications. The unit also features well-maintained office space and ablution facilities, providing a comfortable and functional workspace for your team.

With impressive height, this unit is ideal for storage, manufacturing, or distribution. A large roller shutter door allows for seamless vehicle and equipment access, while the strategic location within the park ensures safe and convenient movement at all times.