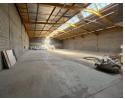

## 1,047m<sup>2</sup> Secure Industrial Unit

This spacious 1,047m² unit is located in a secure industrial park with 24/7 access-controlled security, ensuring a safe and reliable environment for your business operations. Equipped with 200 amps of three-phase power, it supports various industrial applications. The unit also features well-maintained office space and ablution facilities, providing a comfortable and functional workspace for your team.

With impressive height, this unit is ideal for storage, manufacturing, or distribution. A large roller shutter door allows for seamless vehicle and equipment access, while the strategic location within the park ensures safe and convenient movement at all times.