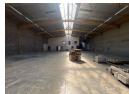

## 1,047m<sup>2</sup> Secure Industrial Unit

This spacious 1,047m² unit is located in a secure industrial park with 24/7 access-controlled security, ensuring a safe and reliable environment for your business operations. Equipped with 200 amps of three-phase power, it supports various industrial applications. The unit also features well-maintained office space and ablution facilities, providing a comfortable and functional workspace for your team.

With impressive height, this unit is ideal for storage, manufacturing, or distribution. A large roller shutter door allows for seamless vehicle and equipment access, while the strategic location within the park ensures safe and convenient movement at all times.