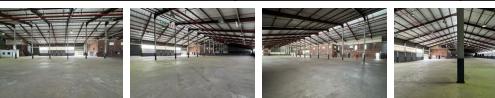

### 3,222m<sup>2</sup> Warehouse To Let in Robertville

3222sqm warehouse is situated in a secure, 24/7 access-controlled park, offering top-tier security and convenience. The warehouse features a full sprinkler system for added safety and peace of mind, along with a robust 400 amp three-phase power supply, making it ideal for large-scale industrial operations.

The property is equipped with multiple high roller shutter doors, ensuring smooth and efficient loading and unloading of goods. The warehouse also includes neat office spaces, perfect for administrative functions, along with well-maintained bathroom facilities for both staff and visitors.

#### Zoning Industrial

Interior

Floor Loading Cap.1 Tn/m²Power 3 PhaseYesPower Amps400

Exterior Security

Yes

Sizes Floor Size Land Size Building Height

3,222m² 3,222m² 8m

https://www.newpointproperty.co.za