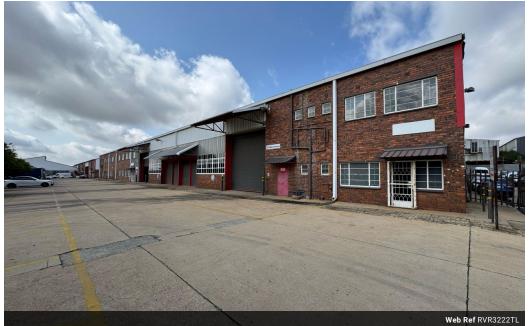

### 3,222m<sup>2</sup> Warehouse To Let in Robertville

3222sqm warehouse is situated in a secure, 24/7 access-controlled park, offering top-tier security and convenience. The warehouse features a full sprinkler system for added safety and peace of mind, along with a robust 400 amp three-phase power supply, making it ideal for large-scale industrial operations.

The property is equipped with multiple high roller shutter doors, ensuring smooth and efficient loading and unloading of goods. The warehouse also includes neat office spaces, perfect for administrative functions, along with well-maintained bathroom facilities for both staff and visitors.