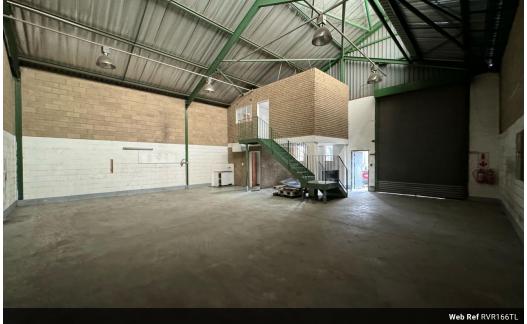

### 166sqm Warehouse TO LET in Robertville

1 Tn/m<sup>2</sup>

Yes

166sqm warehouse is located in a secure, access-controlled park with 24/7 security, offering peace of mind for your business operations. The warehouse is equipped with three-phase power, making it ideal for a variety of industrial and commercial uses.

The property also features an office space, perfect for administrative tasks, along with well-maintained bathroom facilities for added convenience. With its secure location, reliable power supply, and functional layout, this warehouse is a fantastic opportunity for businesses in need of space and security.

#### Interior

Floor Loading Cap. Power 3 Phase Exterior Security Yes

**Sizes** Floor Size Land Size Building Height

166m² 166m² 6m

https://www.newpointproperty.co.za