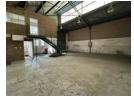

### 166sqm Warehouse TO LET in Robertville

1 Tn/m<sup>2</sup>

Yes

166sqm warehouse is located in a secure, access-controlled park with 24/7 security, offering peace of mind for your business operations. The warehouse is equipped with three-phase power, making it ideal for a variety of industrial and commercial uses.

The property also features an office space, perfect for administrative tasks, along with well-maintained bathroom facilities for added convenience. With its secure location, reliable power supply, and functional layout, this warehouse is a fantastic opportunity for businesses in need of space and security.