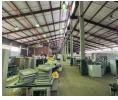

## 3,222m<sup>2</sup> Secure Warehouse with High Power & Sprinkler System

Maximize efficiency and security with this 3,222m<sup>2</sup> warehouse, situated in a 24-hour access-controlled park for ultimate peace of mind. Designed for seamless operations, the facility features a full ASIB-compliant sprinkler system and 400 Amp three-phase power, making it ideal for high-energy industrial use. Multiple ablution facilities ensure convenience for staff and visitors, while the well-maintained layout enhances productivity.