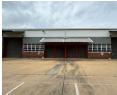

## 3,222m<sup>2</sup> Secure Warehouse with High Power & Sprinkler System

Maximize efficiency and security with this 3,222m<sup>2</sup> warehouse, situated in a 24-hour access-controlled park for ultimate peace of mind. Designed for seamless operations, the facility features a full ASIB-compliant sprinkler system and 400 Amp three-phase power, making it ideal for high-energy industrial use. Multiple ablution facilities ensure convenience for staff and visitors, while the well-maintained layout enhances productivity.