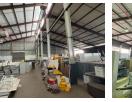

## 3,222m<sup>2</sup> Secure Warehouse with High Power & Sprinkler System

Maximize efficiency and security with this 3,222m<sup>2</sup> warehouse, situated in a 24-hour access-controlled park for ultimate peace of mind. Designed for seamless operations, the facility features a full ASIB-compliant sprinkler system and 400 Amp three-phase power, making it ideal for high-energy industrial use. Multiple ablution facilities ensure convenience for staff and visitors, while the well-maintained layout enhances productivity.

The property also includes neat office spaces, providing a functional and professional work environment. With its secure location, reliable infrastructure, and versatile layout, this warehouse is perfect for storage, production, or distribution operations. Don't miss