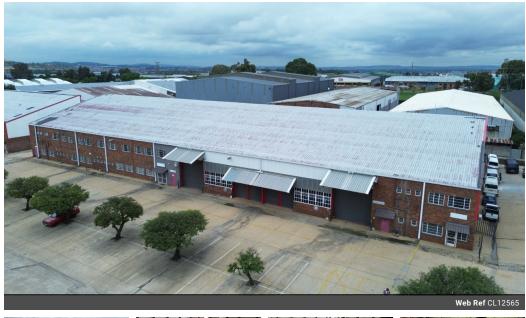

## 3,222m<sup>2</sup> Secure Warehouse with High Power & Sprinkler System

Maximize efficiency and security with this 3,222m<sup>2</sup> warehouse, situated in a 24-hour access-controlled park for ultimate peace of mind. Designed for seamless operations, the facility features a full ASIB-compliant sprinkler system and 400 Amp three-phase power, making it ideal for high-energy industrial use. Multiple ablution facilities ensure convenience for staff and visitors, while the well-maintained layout enhances productivity.

The property also includes neat office spaces, providing a functional and professional work environment. With its secure location, reliable infrastructure, and versatile layout, this warehouse is perfect for storage, production, or distribution operations. Don't miss