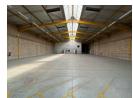

## 1047sqm Unit TO LET in Robertville

1047sqm industrial unit is located in a secure, 24/7 access-controlled park, offering peace of mind and convenience. The property features a spacious warehouse area with excellent height, making it suitable for a variety of industrial operations. It is equipped with 100 amp three-phase power, ensuring ample electrical capacity for heavy machinery or equipment.

The unit also boasts neat office spaces, along with clean and functional bathrooms and kitchens, providing a comfortable work environment for staff and visitors alike. With its combination of secure access, ample power, and well-appointed facilities, this