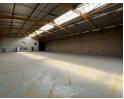

## 1047sqm Unit TO LET in Robertville

1047sqm industrial unit is located in a secure, 24/7 access-controlled park, offering peace of mind and convenience. The property features a spacious warehouse area with excellent height, making it suitable for a variety of industrial operations. It is equipped with 100 amp three-phase power, ensuring ample electrical capacity for heavy machinery or equipment.

The unit also boasts neat office spaces, along with clean and functional bathrooms and kitchens, providing a comfortable work environment for staff and visitors alike. With its combination of secure access, ample power, and well-appointed facilities, this