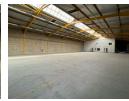

## 1047sqm Unit TO LET in Robertville

1047sqm industrial unit is located in a secure, 24/7 access-controlled park, offering peace of mind and convenience. The property features a spacious warehouse area with excellent height, making it suitable for a variety of industrial operations. It is equipped with 100 amp three-phase power, ensuring ample electrical capacity for heavy machinery or equipment.