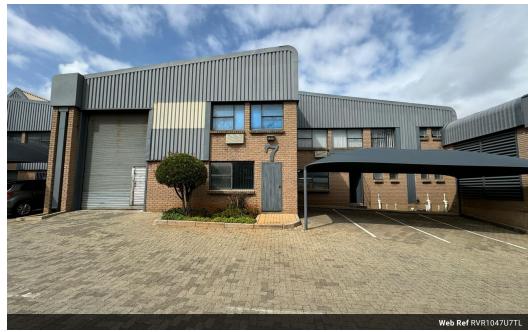

## 1047sqm Unit TO LET in Robertville

1047sqm industrial unit is located in a secure, 24/7 access-controlled park, offering peace of mind and convenience. The property features a spacious warehouse area with excellent height, making it suitable for a variety of industrial operations. It is equipped with 100 amp three-phase power, ensuring ample electrical capacity for heavy machinery or equipment.

The unit also boasts neat office spaces, along with clean and functional bathrooms and kitchens, providing a comfortable work environment for staff and visitors alike. With its combination of secure access, ample power, and well-appointed facilities, this