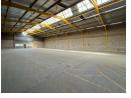

## 1047sqm Unit TO LET in Robertville

1047sqm industrial unit is located in a secure, 24/7 access-controlled park, offering peace of mind and convenience. The property features a spacious warehouse area with excellent height, making it suitable for a variety of industrial operations. It is equipped with 100 amp three-phase power, ensuring ample electrical capacity for heavy machinery or equipment.