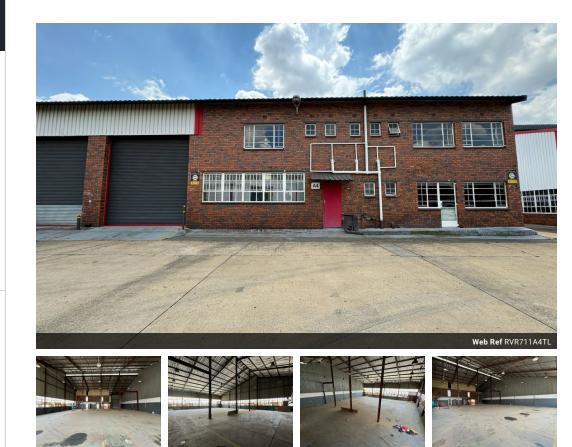

### 711sqm Warehouse TO LET in Robertville

Spacious 711sqm warehouse is ideally located within a secure, access-controlled park offering 24/7 entry, ensuring your business operates without restriction. The property is fitted with three-phase power, making it perfect for a range of industrial and commercial operations. The high ceilings provide generous space for storage, equipment, or machinery, while the large roller shutter door facilitates easy loading and unloading of goods. Inside, you'll find versatile multi-level office spaces, providing a comfortable and professional environment for your team. For added convenience, the warehouse also features both showers and bathrooms, making it an ideal choice for businesses that require staff amenities. With its practical layout, secure setting, and prime

#### Features

Zoning Industrial

Interior Floor Loading Cap. 1 Tn/m<sup>2</sup> Power 3 Phase Yes Exterior Security

Yes

Sizes Floor Size Land Size Building Height

711m² 711m² 8m

https://www.newpointproperty.co.za