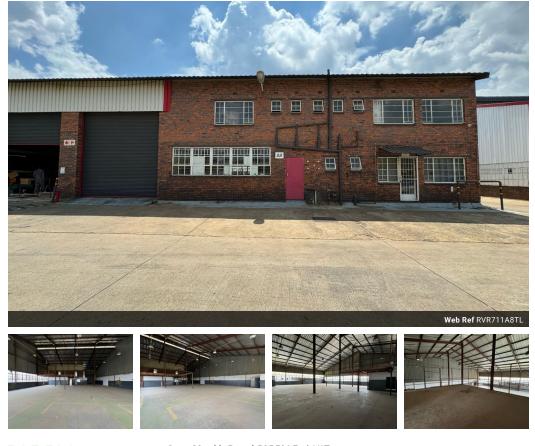

### 711sqm Warehouse TO LET in Robertville

1 Tn/m<sup>2</sup>

Yes

711sqm warehouse is situated in a secure, access-controlled park with 24/7 access, providing peace of mind for your business operations. The warehouse boasts three-phase power, making it ideal for a variety of industrial and commercial activities. The high ceilings offer plenty of space for storage and large equipment. The facility features a large roller shutter door, allowing for easy loading and unloading of goods. Additionally, the warehouse includes multifloor office spaces, perfect for accommodating your

#### Features

Zoning Industrial

Interior Floor Loading Cap. Power 3 Phase Exterior Security **Sizes** Floor Size Land Size Building Height

711m² 711m² 8m

https://www.newpointproperty.co.za