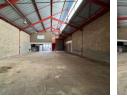

## 326sqm Warehouse TO LET in Robertville

326sqm warehouse is a perfect solution for businesses in need of a secure, functional space with excellent amenities. Situated in a well-maintained, access-controlled park, it provides a reliable environment for a variety of industrial operations. Whether you need storage, manufacturing, or distribution space, this warehouse offers the flexibility to support your business. The property is thoughtfully designed with convenience in mind and includes the following key features:

#### Interior

Floor Loading Cap. Power 3 Phase

Exterior Security

Yes

Sizes Floor Size Land Size **Building Height** 

326m<sup>2</sup> 326m<sup>2</sup> 7m

https://www.newpointproperty.co.za