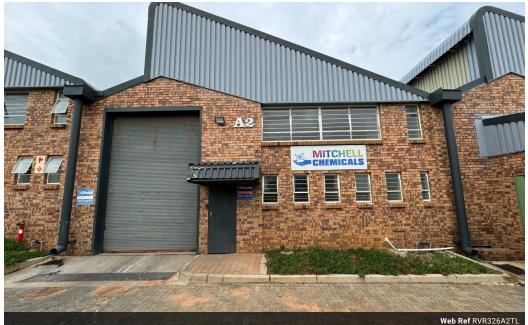

## 326sqm Warehouse TO LET in Robertville

326sqm warehouse is a perfect solution for businesses in need of a secure, functional space with excellent amenities. Situated in a well-maintained, access-controlled park, it provides a reliable environment for a variety of industrial operations. Whether you need storage, manufacturing, or distribution space, this warehouse offers the flexibility to support your business. The property is thoughtfully designed with convenience in mind and includes the following key features:

- Three-phase power to support industrial operations and machinery.
- Second-floor offices offering a dedicated space for administrative tasks.

1 Tn/m<sup>2</sup>

Yes

Private parking ensuring easy access for employees and clients.
Located in a 24/7 access-controlled park with security and excellent accessibility.