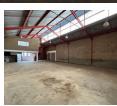

## 326sqm Warehouse TO LET in Robertville

326sqm warehouse is a perfect solution for businesses in need of a secure, functional space with excellent amenities. Situated in a well-maintained, access-controlled park, it provides a reliable environment for a variety of industrial operations. Whether you need storage, manufacturing, or distribution space, this warehouse offers the flexibility to support your business. The property is thoughtfully designed with convenience in mind and includes the following key features:

#### Interior

Floor Loading Cap. Power 3 Phase

Exterior Security

Yes

Sizes Floor Size Land Size **Building Height** 

326m<sup>2</sup> 326m<sup>2</sup> 7m

https://www.newpointproperty.co.za