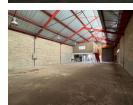

## 326sqm Warehouse TO LET in Robertville

326sqm warehouse is a perfect solution for businesses in need of a secure, functional space with excellent amenities. Situated in a well-maintained, access-controlled park, it provides a reliable environment for a variety of industrial operations. Whether you need storage, manufacturing, or distribution space, this warehouse offers the flexibility to support your business. The property is thoughtfully designed with convenience in mind and includes the following key features:

#### Interior

Floor Loading Cap. Power 3 Phase

Exterior Security

Yes

Sizes Floor Size Land Size **Building Height** 

326m<sup>2</sup> 326m<sup>2</sup> 7m

https://www.newpointproperty.co.za