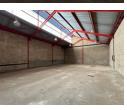

## 326sqm Warehouse TO LET in Robertville

326sqm warehouse is a perfect solution for businesses in need of a secure, functional space with excellent amenities. Situated in a well-maintained, access-controlled park, it provides a reliable environment for a variety of industrial operations. Whether you need storage, manufacturing, or distribution space, this warehouse offers the flexibility to support your business. The property is thoughtfully designed with convenience in mind and includes the following key features:

- Three-phase power to support industrial operations and machinery.
- Second-floor offices offering a dedicated space for administrative tasks.

1 Tn/m<sup>2</sup>

Yes

Private parking ensuring easy access for employees and clients.
Located in a 24/7 access-controlled park with security and excellent accessibility.