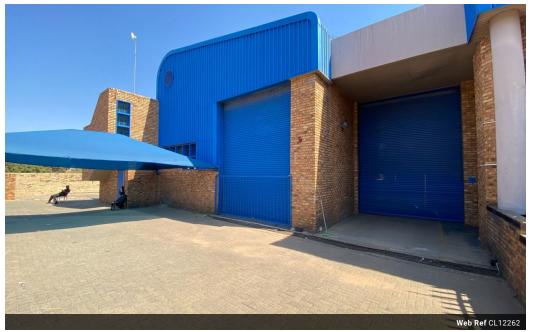

### Prime Industrial Warehouse in Robertville - Versatile & Well-Equipped

This exceptional warehouse in the sought-after Robertville area of Roodepoort offers a spacious, well-maintained facility designed for seamless industrial and commercial operations. Ideally positioned just off Main Reef Road, the property provides excellent accessibility and a highly functional layout to support a wide range of business needs.

With an open-plan design, high internal clearance, and multiple high roller shutter doors for easy access, this warehouse is perfect for storage, logistics, and heavy-duty operations. Equipped with 250 amps of three-phase power, well-maintained staff facilities, and a professional multilevel office component, this property ensures both efficiency and comfort. Ample yard space and parking