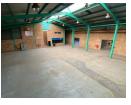

### Prime Industrial Warehouse in Robertville - Versatile & Well-Equipped

This exceptional warehouse in the sought-after Robertville area of Roodepoort offers a spacious, well-maintained facility designed for seamless industrial and commercial operations. Ideally positioned just off Main Reef Road, the property provides excellent accessibility and a highly functional layout to support a wide range of business needs.

With an open-plan design, high internal clearance, and multiple high roller shutter doors for easy access, this warehouse is perfect for storage, logistics, and heavy-duty operations. Equipped with 250 amps of three-phase power, well-maintained staff facilities, and a professional multilevel office component, this property ensures both efficiency and comfort. Ample yard space and parking