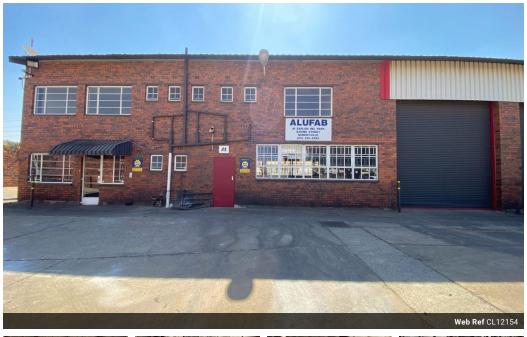

## Spacious Industrial Unit with Modern Amenities in Secure Park

This well-designed industrial unit, located in a secure, 24-hour access-controlled park, is perfect for businesses seeking functionality and security. The expansive open warehouse area, accessible through a large roller shutter door, provides ample space for operations and storage. With an 80-amp three-phase power supply, this unit is well-equipped to support a variety of industrial and commercial activities.

The property also features convenient communal parking, making access easy for staff and visitors. Inside, you'll find multiple multi-level office spaces, and modern ablution facilities, including showers, ensuring comfort and convenience for your team. Combining security, practicality, and modern amenities, this industrial unit is an ideal choice for businesses looking for a prime,

## Features

Interior

Building Name Zoning

Power 3 Phase

Power Amps

Yes

80

A1 Robertville Mini Factories Industrial

> Exterior Security

**Sizes** Floor Size Building Height

710m² 6m