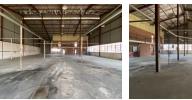

## Spacious Industrial Unit with Modern Amenities in Secure Park

This well-designed industrial unit, located in a secure, 24-hour access-controlled park, is perfect for businesses seeking functionality and security. The expansive open warehouse area, accessible through a large roller shutter door, provides ample space for operations and storage. With an 80-amp three-phase power supply, this unit is well-equipped to support a variety of industrial and commercial activities.

The property also features convenient communal parking, making access easy for staff and visitors. Inside, you'll find multiple multi-level office spaces, and modern ablution facilities, including showers, ensuring comfort and convenience for your team. Combining security, practicality, and modern amenities, this industrial unit is an ideal choice for businesses looking for a prime,