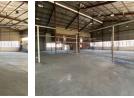

## Spacious Industrial Unit with Modern Amenities in Secure Park

This well-designed industrial unit, located in a secure, 24-hour access-controlled park, is perfect for businesses seeking functionality and security. The expansive open warehouse area, accessible through a large roller shutter door, provides ample space for operations and storage. With an 80-amp three-phase power supply, this unit is well-equipped to support a variety of industrial and commercial activities.

The property also features convenient communal parking, making access easy for staff and visitors. Inside, you'll find multiple multi-level office spaces, and modern ablution facilities, including showers, ensuring comfort and convenience for your team. Combining security, practicality, and modern amenities, this industrial unit is an ideal choice for businesses looking for a prime,