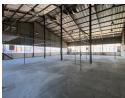

## Spacious Industrial Unit with Modern Amenities in Secure Park

This well-designed industrial unit, located in a secure, 24-hour access-controlled park, is perfect for businesses seeking functionality and security. The expansive open warehouse area, accessible through a large roller shutter door, provides ample space for operations and storage. With an 80-amp three-phase power supply, this unit is well-equipped to support a variety of industrial and commercial activities.

The property also features convenient communal parking, making access easy for staff and visitors. Inside, you'll find multiple multi-level office spaces, and modern ablution facilities, including showers, ensuring comfort and convenience for your team. Combining security, practicality, and modern amenities, this industrial unit is an ideal choice for businesses looking for a prime,