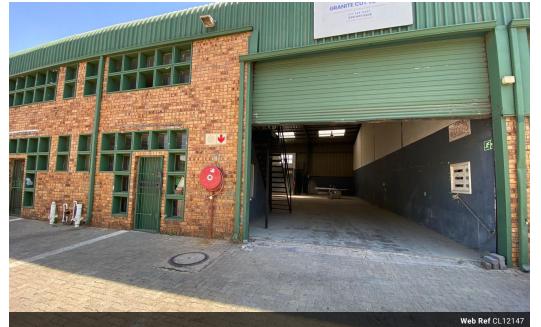

### Refurbished 293m<sup>2</sup> Industrial Unit in Robertville – Ready for Your Business!

Explore this newly refurbished 293m<sup>2</sup> industrial unit in the bustling Robertville area, tailored to meet your business's operational needs. With three-phase power and a high roller shutter door, the unit is optimized for smooth logistics and reliable machinery operation.

Featuring two versatile mezzanine levels, this space offers flexibility for storage, production, or custom configurations. A welldesigned office area seamlessly integrates with the warehouse, while essential ablution facilities ensure comfort for your team.