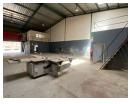

### Refurbished 293m<sup>2</sup> Industrial Unit in Robertville – Ready for Your Business!

Explore this newly refurbished 293m<sup>2</sup> industrial unit in the bustling Robertville area, tailored to meet your business's operational needs. With three-phase power and a high roller shutter door, the unit is optimized for smooth logistics and reliable machinery operation.

Featuring two versatile mezzanine levels, this space offers flexibility for storage, production, or custom configurations. A welldesigned office area seamlessly integrates with the warehouse, while essential ablution facilities ensure comfort for your team.