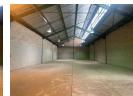

## 398m2 Industrial Unit To Let in Robertville, Roodepoort

Located in Robertville, Roodepoort, this 398 square meter industrial unit offers an ideal blend of functionality and convenience. The property features a well-designed warehouse space with good height, allowing for efficient storage and operations. Complementing the warehouse is a dedicated office space, providing a comfortable and organized environment for administrative tasks and business management. The presence of a roller shutter door ensures smooth logistics, enabling easy loading and unloading of goods.

The unit is equipped with three-phase power, making it suitable for a variety of industrial applications that require significant electrical capacity. Additional amenities include bathroom facilities, catering to the daily needs of the workforce. The property also