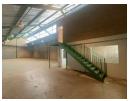

## 398m2 Industrial Unit To Let in Robertville, Roodepoort

Located in Robertville, Roodepoort, this 398 square meter industrial unit offers an ideal blend of functionality and convenience. The property features a well-designed warehouse space with good height, allowing for efficient storage and operations. Complementing the warehouse is a dedicated office space, providing a comfortable and organized environment for administrative tasks and business management. The presence of a roller shutter door ensures smooth logistics, enabling easy loading and unloading of goods.

## **Features**

**Zoning** Industrial

| Interior           |                     | Exterior          |     | Sizes      |       |
|--------------------|---------------------|-------------------|-----|------------|-------|
| Floor Loading Cap. | 1 Tn/m <sup>2</sup> | Security          | Yes | Floor Size | 398m² |
| Power 3 Phase      | Yes                 | Open Parking Bays | 3   | Land Size  | 398m² |
| Power Amps         | 100                 |                   |     |            |       |