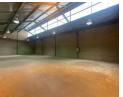

## 398m2 Industrial Unit To Let in Robertville, Roodepoort

Located in Robertville, Roodepoort, this 398 square meter industrial unit offers an ideal blend of functionality and convenience. The property features a well-designed warehouse space with good height, allowing for efficient storage and operations. Complementing the warehouse is a dedicated office space, providing a comfortable and organized environment for administrative tasks and business management. The presence of a roller shutter door ensures smooth logistics, enabling easy loading and unloading of goods.

The unit is equipped with three-phase power, making it suitable for a variety of industrial applications that require significant electrical capacity. Additional amenities include bathroom facilities, catering to the daily needs of the workforce. The property also