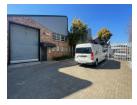

## 398m2 Industrial Unit To Let in Robertville, Roodepoort

Located in Robertville, Roodepoort, this 398 square meter industrial unit offers an ideal blend of functionality and convenience. The property features a well-designed warehouse space with good height, allowing for efficient storage and operations. Complementing the warehouse is a dedicated office space, providing a comfortable and organized environment for administrative tasks and business management. The presence of a roller shutter door ensures smooth logistics, enabling easy loading and unloading of goods.

The unit is equipped with three-phase power, making it suitable for a variety of industrial applications that require significant electrical capacity. Additional amenities include bathroom facilities, catering to the daily needs of the workforce. The property also