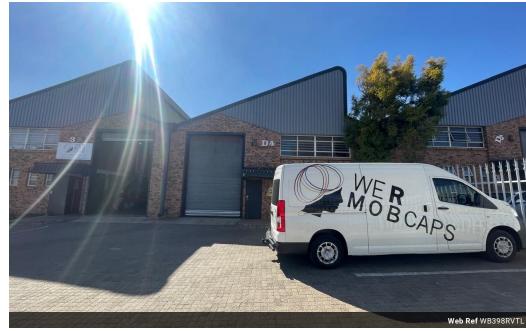

## 398m2 Industrial Unit To Let in Robertville, Roodepoort

Located in Robertville, Roodepoort, this 398 square meter industrial unit offers an ideal blend of functionality and convenience. The property features a well-designed warehouse space with good height, allowing for efficient storage and operations. Complementing the warehouse is a dedicated office space, providing a comfortable and organized environment for administrative tasks and business management. The presence of a roller shutter door ensures smooth logistics, enabling easy loading and unloading of goods.

The unit is equipped with three-phase power, making it suitable for a variety of industrial applications that require significant electrical capacity. Additional amenities include bathroom facilities, catering to the daily needs of the workforce. The property also