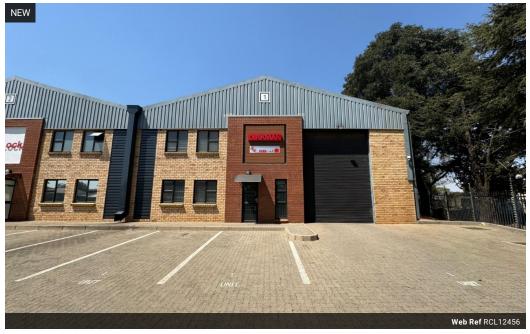

## Secure, Professional 385m<sup>2</sup> Warehouse in Prime Industrial Park

Discover a clean, secure, and well-maintained 385m<sup>2</sup> warehouse within a 24-hour access-controlled industrial park—perfect for businesses seeking a reliable and professional environment. With easy access for staff and deliveries, plus top-tier security, this property ensures both peace of mind and operational convenience.

The interior offers a practical layout with neat office space for admin or client meetings, along with modern ablution facilities for staff comfort. An 80 amp three-phase power supply supports light industrial operations, making this space ideal for a wide range