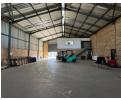

The interior offers a practical layout with neat office space for admin or client meetings, along with modern ablution facilities for staff comfort. An 80 amp three-phase power supply supports light industrial operations, making this space ideal for a wide range

## Features

Building Name Zoning

Interior Power 3 Phase Power Amps

Yes

80

Princess Square Park Industrial Exterior

Security

**Sizes** Floor Size Building Height