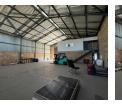

The interior offers a practical layout with neat office space for admin or client meetings, along with modern ablution facilities for staff comfort. An 80 amp three-phase power supply supports light industrial operations, making this space ideal for a wide range

## Features

Building Name Zoning

Interior Power 3 Phase Power Amps

Yes

80

Princess Square Park Industrial Exterior

Security

**Sizes** Floor Size Building Height