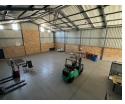

Inside, the warehouse features a well-designed layout that supports streamlined operations, complemented by neat office spaces for administration and client interactions. Modern ablutions ensure employee comfort, while an 80 amp three-phase power supply