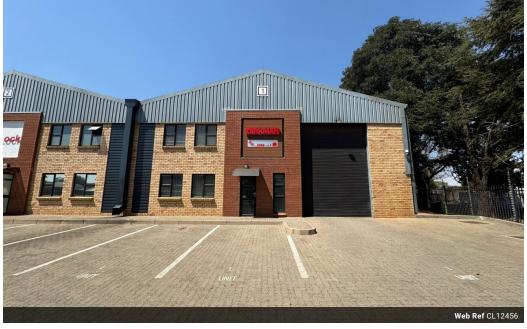

## Immaculate 385m<sup>2</sup> Warehouse in Secure Industrial Park

Positioned within a 24-hour access-controlled industrial park, this exceptionally neat 385m<sup>2</sup> warehouse offers a secure and professional environment for your business. With seamless access for staff and deliveries, along with top-tier security measures, this property provides both peace of mind and operational efficiency. The well-maintained exterior reflects the park's high standards, making it an excellent choice for businesses that value professionalism and reliability.

## Features

Building Name Zoning Princess Square Park Industrial

Interior Power 3 Phase Power Amps

Yes

80

Exterior Security

Yes

**Sizes** Floor Size Building Height

385m² 5m