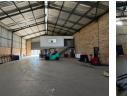

Inside, the warehouse features a well-designed layout that supports streamlined operations, complemented by neat office spaces for administration and client interactions. Modern ablutions ensure employee comfort, while an 80 amp three-phase power supply