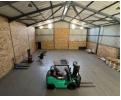

## Immaculate 385m<sup>2</sup> Warehouse in Secure Industrial Park

Positioned within a 24-hour access-controlled industrial park, this exceptionally neat 385m<sup>2</sup> warehouse offers a secure and professional environment for your business. With seamless access for staff and deliveries, along with top-tier security measures, this property provides both peace of mind and operational efficiency. The well-maintained exterior reflects the park's high standards, making it an excellent choice for businesses that value professionalism and reliability.

Inside, the warehouse features a well-designed layout that supports streamlined operations, complemented by neat office spaces for administration and client interactions. Modern ablutions ensure employee comfort, while an 80 amp three-phase power supply