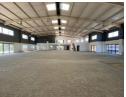

## Prime 1,400m² Free-Standing Property on Ontdekkers Main Road

Strategically positioned on a generous 4,065m² lot along the high-traffic Ontdekkers Main Road, this 1,400m² free-standing property offers exceptional exposure and accessibility. Ideal for offices, retail, or mixed-use business ventures, its clean and professional exterior creates an inviting first impression for clients and customers.

The property includes multiple parking bays, with the flexibility to convert space for additional yard or future expansion. Inside, the bright, spacious layout can be customized to suit your operational needs. With its unbeatable location, ample parking, and adaptable design, this is a rare opportunity to establish your business in a thriving commercial hub. Contact us today to schedule a