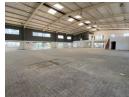

## Prime 1,400m² Free-Standing Property on Ontdekkers Main Road

Strategically positioned on a generous 4,065m² lot along the high-traffic Ontdekkers Main Road, this 1,400m² free-standing property offers exceptional exposure and accessibility. Ideal for offices, retail, or mixed-use business ventures, its clean and professional exterior creates an inviting first impression for clients and customers.

The property includes multiple parking bays, with the flexibility to convert space for additional yard or future expansion. Inside, the bright, spacious layout can be customized to suit your operational needs. With its unbeatable location, ample parking, and adaptable design, this is a rare opportunity to establish your business in a thriving commercial hub. Contact us today to schedule a