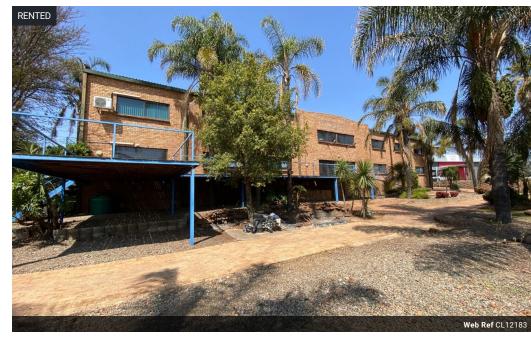

## Prime 1,400m² Free-Standing Property on Ontdekkers Main Road

Strategically positioned on a generous 4,065m² lot along the high-traffic Ontdekkers Main Road, this 1,400m² free-standing property offers exceptional exposure and accessibility. Ideal for offices, retail, or mixed-use business ventures, its clean and professional exterior creates an inviting first impression for clients and customers.

The property includes multiple parking bays, with the flexibility to convert space for additional yard or future expansion. Inside, the bright, spacious layout can be customized to suit your operational needs. With its unbeatable location, ample parking, and adaptable design, this is a rare opportunity to establish your business in a thriving commercial hub. Contact us today to schedule a