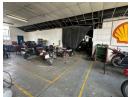

## 400sqm Warehouse TO LET in Manufacta

400sqm warehouse or workshop is situated on a 1000sqm stand, offering a generous layout that combines functionality with convenience. The property features ample yard space, ideal for outdoor storage, maneuvering heavy machinery, or parking vehicles, with easy access for trucks. The building is equipped with three-phase power, providing reliable electrical supply for industrial equipment, making it an excellent choice for businesses with higher energy demands.

Inside the unit, you'll find well-appointed ablution facilities and office space, ensuring comfort and practicality for your team. Whether you're using the space for storage, manufacturing, or as a workshop, this property provides a versatile, secure