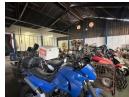

## 400sqm Warehouse TO LET in Manufacta

400sqm warehouse or workshop is situated on a 1000sqm stand, offering a generous layout that combines functionality with convenience. The property features ample yard space, ideal for outdoor storage, maneuvering heavy machinery, or parking vehicles, with easy access for trucks. The building is equipped with three-phase power, providing reliable electrical supply for industrial equipment, making it an excellent choice for businesses with higher energy demands.

Inside the unit, you'll find well-appointed ablution facilities and office space, ensuring comfort and practicality for your team. Whether you're using the space for storage, manufacturing, or as a workshop, this property provides a versatile, secure