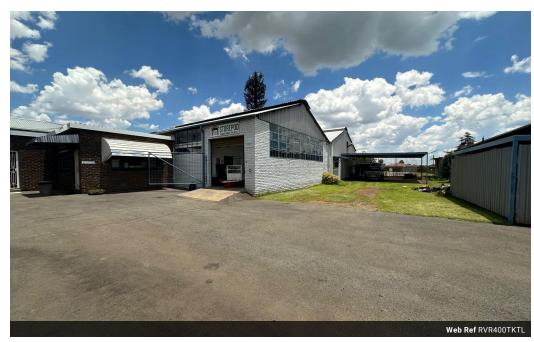

## 400sqm Warehouse TO LET in Manufacta

400sqm warehouse or workshop is situated on a 1000sqm stand, offering a generous layout that combines functionality with convenience. The property features ample yard space, ideal for outdoor storage, maneuvering heavy machinery, or parking vehicles, with easy access for trucks. The building is equipped with three-phase power, providing reliable electrical supply for industrial equipment, making it an excellent choice for businesses with higher energy demands.

Inside the unit, you'll find well-appointed ablution facilities and office space, ensuring comfort and practicality for your team. Whether you're using the space for storage, manufacturing, or as a workshop, this property provides a versatile, secure