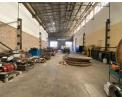

## Prime 700m<sup>2</sup> Industrial Unit in Lea Glen - High Ceilings & Modern Office Space

Prime 700m² Industrial Unit in Lea Glen - High Ceilings & Modern Office Space

This exceptional 700m² industrial unit in the sought-after Lea Glen business park is perfectly designed for warehousing, manufacturing, and logistics operations. Featuring a towering 10-meter-high structure, the space allows for ample vertical storage and efficient workflow. A large roller shutter door ensures seamless access for deliveries, while the robust three-phase power supply supports heavy machinery and industrial processes with ease.

Adding to its functionality, the unit includes a well-appointed multi-floor office component at the rear, offering a professional environment for administrative tasks, meetings, and staff amenities. Thoughtfully designed for both efficiency and comfort, this