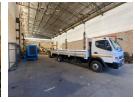

## Prime 700m<sup>2</sup> Industrial Unit in Lea Glen - High Ceilings & Modern Office Space

Prime 700m² Industrial Unit in Lea Glen - High Ceilings & Modern Office Space

This exceptional 700m² industrial unit in the sought-after Lea Glen business park is perfectly designed for warehousing, manufacturing, and logistics operations. Featuring a towering 10-meter-high structure, the space allows for ample vertical storage and efficient workflow. A large roller shutter door ensures seamless access for deliveries, while the robust three-phase power supply supports heavy machinery and industrial processes with ease.

Adding to its functionality, the unit includes a well-appointed multi-floor office component at the rear, offering a professional environment for administrative tasks, meetings, and staff amenities. Thoughtfully designed for both efficiency and comfort, this