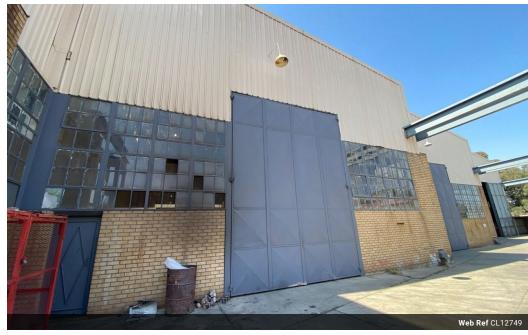

## Prime 700m<sup>2</sup> Industrial Unit in Lea Glen - High Ceilings & Modern Office Space

Prime 700m² Industrial Unit in Lea Glen - High Ceilings & Modern Office Space

This exceptional 700m² industrial unit in the sought-after Lea Glen business park is perfectly designed for warehousing, manufacturing, and logistics operations. Featuring a towering 10-meter-high structure, the space allows for ample vertical storage and efficient workflow. A large roller shutter door ensures seamless access for deliveries, while the robust three-phase power supply supports heavy machinery and industrial processes with ease.

Adding to its functionality, the unit includes a well-appointed multi-floor office component at the rear, offering a professional environment for administrative tasks, meetings, and staff amenities. Thoughtfully designed for both efficiency and comfort, this