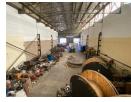

## Prime 700m<sup>2</sup> Industrial Unit in Lea Glen - High Ceilings & Modern Office Space

Prime 700m² Industrial Unit in Lea Glen - High Ceilings & Modern Office Space

This exceptional 700m² industrial unit in the sought-after Lea Glen business park is perfectly designed for warehousing, manufacturing, and logistics operations. Featuring a towering 10-meter-high structure, the space allows for ample vertical storage and efficient workflow. A large roller shutter door ensures seamless access for deliveries, while the robust three-phase power supply supports heavy machinery and industrial processes with ease.

Adding to its functionality, the unit includes a well-appointed multi-floor office component at the rear, offering a professional environment for administrative tasks, meetings, and staff amenities. Thoughtfully designed for both efficiency and comfort, this