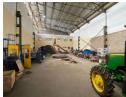

## Prime 700m<sup>2</sup> Industrial Unit in Lea Glen - High Ceilings & Modern Office Space

Prime 700m² Industrial Unit in Lea Glen - High Ceilings & Modern Office Space

This exceptional 700m² industrial unit in the sought-after Lea Glen business park is perfectly designed for warehousing, manufacturing, and logistics operations. Featuring a towering 10-meter-high structure, the space allows for ample vertical storage and efficient workflow. A large roller shutter door ensures seamless access for deliveries, while the robust three-phase power supply supports heavy machinery and industrial processes with ease.

Adding to its functionality, the unit includes a well-appointed multi-floor office component at the rear, offering a professional environment for administrative tasks, meetings, and staff amenities. Thoughtfully designed for both efficiency and comfort, this