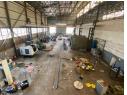

## Prime 612m<sup>2</sup> Industrial Unit in Secure Business Park

This well-designed 612m² industrial unit is located in a premier industrial park, offering a high-volume warehouse with excellent vertical space for machinery, inventory, or specialized equipment. A large roller shutter door allows for smooth truck access, ensuring seamless logistics and workflow.

The open-plan layout provides versatility for various industrial applications, while a powerful three-phase power supply supports heavy-duty operations. Multi-floor office spaces create a professional setting for administrative functions, complemented by well-maintained staff facilities. With its secure location and functional design, this unit is an excellent opportunity for businesses