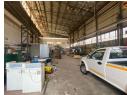

## Prime 612m<sup>2</sup> Industrial Unit in Secure Business Park

This well-designed 612m² industrial unit is located in a premier industrial park, offering a high-volume warehouse with excellent vertical space for machinery, inventory, or specialized equipment. A large roller shutter door allows for smooth truck access, ensuring seamless logistics and workflow.

The open-plan layout provides versatility for various industrial applications, while a powerful three-phase power supply supports heavy-duty operations. Multi-floor office spaces create a professional setting for administrative functions, complemented by well-maintained staff facilities. With its secure location and functional design, this unit is an excellent opportunity for businesses