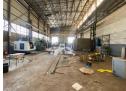

## Prime 612m<sup>2</sup> Industrial Unit in Secure Business Park

This well-designed 612m² industrial unit is located in a premier industrial park, offering a high-volume warehouse with excellent vertical space for machinery, inventory, or specialized equipment. A large roller shutter door allows for smooth truck access, ensuring seamless logistics and workflow.

The open-plan layout provides versatility for various industrial applications, while a powerful three-phase power supply supports heavy-duty operations. Multi-floor office spaces create a professional setting for administrative functions, complemented by well-maintained staff facilities. With its secure location and functional design, this unit is an excellent opportunity for businesses