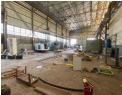

## Prime 612m<sup>2</sup> Industrial Unit in Secure Business Park

This well-designed 612m² industrial unit is located in a premier industrial park, offering a high-volume warehouse with excellent vertical space for machinery, inventory, or specialized equipment. A large roller shutter door allows for smooth truck access, ensuring seamless logistics and workflow.

The open-plan layout provides versatility for various industrial applications, while a powerful three-phase power supply supports heavy-duty operations. Multi-floor office spaces create a professional setting for administrative functions, complemented by well-maintained staff facilities. With its secure location and functional design, this unit is an excellent opportunity for businesses