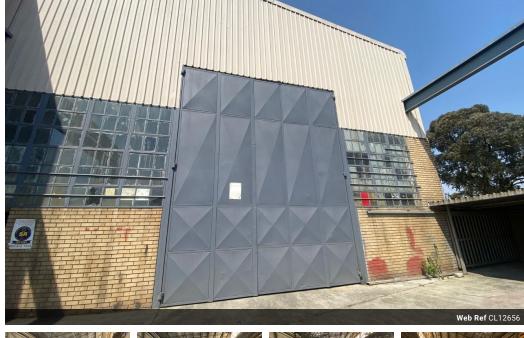

## Prime 612m<sup>2</sup> Industrial Unit in Secure Business Park

This well-designed 612m² industrial unit is located in a premier industrial park, offering a high-volume warehouse with excellent vertical space for machinery, inventory, or specialized equipment. A large roller shutter door allows for smooth truck access, ensuring seamless logistics and workflow.

The open-plan layout provides versatility for various industrial applications, while a powerful three-phase power supply supports heavy-duty operations. Multi-floor office spaces create a professional setting for administrative functions, complemented by well-maintained staff facilities. With its secure location and functional design, this unit is an excellent opportunity for businesses