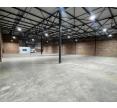

## Industrial property to Rent in Laserpark, Roodepoort

This spacious industrial warehouse unit measures 832 square meters and is available for immediate rental at R62,400 per month, excluding VAT and utilities. Situated in a well-maintained and secure business park in Laserpark, Roodepoort, the property offers easy access just off the main road, Beyers Naude Drive. The warehouse features an on-grade roller shutter door, excellent roof height for optimal storage or operational flexibility, and ample open floor space to suit a variety of industrial or logistical needs.

#### Interior

Floor Loading Cap.2 Tn/m²Power 3 PhaseYesPower Amps80

**Exterior** Security Open Parking Bays **Sizes** Floor Size

832m<sup>2</sup>