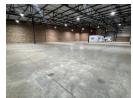

## Industrial property to Rent in Laserpark, Roodepoort

This spacious industrial warehouse unit measures 832 square meters and is available for immediate rental at R62,400 per month, excluding VAT and utilities. Situated in a well-maintained and secure business park in Laserpark, Roodepoort, the property offers easy access just off the main road, Beyers Naude Drive. The warehouse features an on-grade roller shutter door, excellent roof height for optimal storage or operational flexibility, and ample open floor space to suit a variety of industrial or logistical needs.

#### Interior

Floor Loading Cap.2 Tn/m²Power 3 PhaseYesPower Amps80

**Exterior** Security Open Parking Bays **Sizes** Floor Size

832m<sup>2</sup>