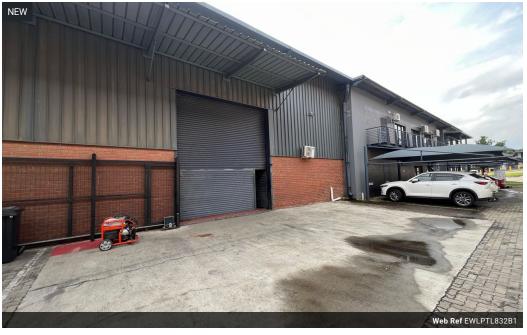

## Industrial property to Rent in Laserpark, Roodepoort

This spacious industrial warehouse unit measures 832 square meters and is available for immediate rental at R62,400 per month, excluding VAT and utilities. Situated in a well-maintained and secure business park in Laserpark, Roodepoort, the property offers easy access just off the main road, Beyers Naude Drive. The warehouse features an on-grade roller shutter door, excellent roof height for optimal storage or operational flexibility, and ample open floor space to suit a variety of industrial or logistical needs.

Inside, the unit includes two well-sized offices with a private bathroom, creating a functional space for administrative operations. It is also equipped with a robust 3-phase power supply, making it ideal for businesses requiring significant electrical capacity. The