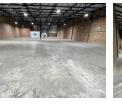

## Industrial property to Rent in Laserpark, Roodepoort

This spacious industrial warehouse unit measures 832 square meters and is available for immediate rental at R62,400 per month, excluding VAT and utilities. Situated in a well-maintained and secure business park in Laserpark, Roodepoort, the property offers easy access just off the main road, Beyers Naude Drive. The warehouse features an on-grade roller shutter door, excellent roof height for optimal storage or operational flexibility, and ample open floor space to suit a variety of industrial or logistical needs.

#### Interior

Floor Loading Cap.2 Tn/m²Power 3 PhaseYesPower Amps80

**Exterior** Security Open Parking Bays **Sizes** Floor Size

832m<sup>2</sup>