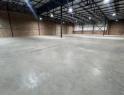

## Industrial property to Rent in Laserpark, Roodepoort

This spacious industrial warehouse unit measures 832 square meters and is available for immediate rental at R62,400 per month, excluding VAT and utilities. Situated in a well-maintained and secure business park in Laserpark, Roodepoort, the property offers easy access just off the main road, Beyers Naude Drive. The warehouse features an on-grade roller shutter door, excellent roof height for optimal storage or operational flexibility, and ample open floor space to suit a variety of industrial or logistical needs.

Inside, the unit includes two well-sized offices with a private bathroom, creating a functional space for administrative operations. It is also equipped with a robust 3-phase power supply, making it ideal for businesses requiring significant electrical capacity. The