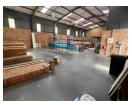

### Industrial property to Rent in Laserpark, Roodepoort

This 467sqm industrial warehouse is available to rent immediately at R35,025 per month (excluding VAT). Situated in a well-maintained and secure industrial park, the unit benefits from 24-hour on-site security and excellent access, located just off the main Beyers Naudé Drive in Honeydew, Roodepoort. The warehouse boasts excellent floor space with great roof height, making it ideal for a range of industrial or storage needs. It also features two on-grade roller shutter doors, ensuring ease of access for loading and deliveries.

The interior of the unit is exceptionally neat and thoughtfully designed to support both administrative and operational requirements. It includes ample office space comprising a welcoming reception area on the ground floor, a kitchenette, two