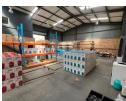

### Industrial property to Rent in Laserpark, Roodepoort

This 467sqm industrial warehouse is available to rent immediately at R35,025 per month (excluding VAT). Situated in a well-maintained and secure industrial park, the unit benefits from 24-hour on-site security and excellent access, located just off the main Beyers Naudé Drive in Honeydew, Roodepoort. The warehouse boasts excellent floor space with great roof height, making it ideal for a range of industrial or storage needs. It also features two on-grade roller shutter doors, ensuring ease of access for loading and deliveries.

The interior of the unit is exceptionally neat and thoughtfully designed to support both administrative and operational requirements. It includes ample office space comprising a welcoming reception area on the ground floor, a kitchenette, two