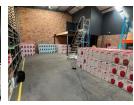

### Industrial property to Rent in Laserpark, Roodepoort

This 467sqm industrial warehouse is available to rent immediately at R35,025 per month (excluding VAT). Situated in a well-maintained and secure industrial park, the unit benefits from 24-hour on-site security and excellent access, located just off the main Beyers Naudé Drive in Honeydew, Roodepoort. The warehouse boasts excellent floor space with great roof height, making it ideal for a range of industrial or storage needs. It also features two on-grade roller shutter doors, ensuring ease of access for loading and deliveries.

The interior of the unit is exceptionally neat and thoughtfully designed to support both administrative and operational requirements. It includes ample office space comprising a welcoming reception area on the ground floor, a kitchenette, two