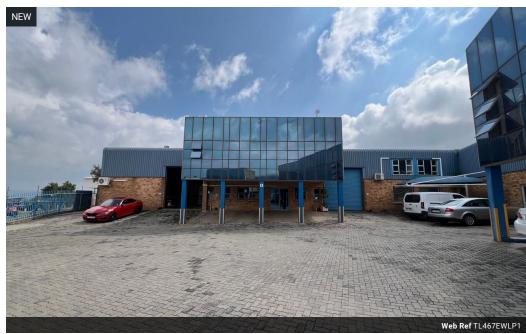

### Industrial property to Rent in Laserpark, Roodepoort

This 467sqm industrial warehouse is available to rent immediately at R35,025 per month (excluding VAT). Situated in a well-maintained and secure industrial park, the unit benefits from 24-hour on-site security and excellent access, located just off the main Beyers Naudé Drive in Honeydew, Roodepoort. The warehouse boasts excellent floor space with great roof height, making it ideal for a range of industrial or storage needs. It also features two on-grade roller shutter doors, ensuring ease of access for loading and deliveries.

The interior of the unit is exceptionally neat and thoughtfully designed to support both administrative and operational requirements. It includes ample office space comprising a welcoming reception area on the ground floor, a kitchenette, two