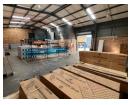

### Industrial property to Rent in Laserpark, Roodepoort

This 467sqm industrial warehouse is available to rent immediately at R35,025 per month (excluding VAT). Situated in a well-maintained and secure industrial park, the unit benefits from 24-hour on-site security and excellent access, located just off the main Beyers Naudé Drive in Honeydew, Roodepoort. The warehouse boasts excellent floor space with great roof height, making it ideal for a range of industrial or storage needs. It also features two on-grade roller shutter doors, ensuring ease of access for loading and deliveries.

The interior of the unit is exceptionally neat and thoughtfully designed to support both administrative and operational requirements. It includes ample office space comprising a welcoming reception area on the ground floor, a kitchenette, two