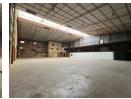

## Versatile 3,829m<sup>2</sup> Freestanding Industrial Property in Laserpark

Positioned in the bustling industrial node of Laserpark, Roodepoort, this 3,829m² freestanding facility offers a dynamic mix of warehouse and office space. The warehouse portion spans 1,742m² across two high-roofed sections, while the expansive 1,598m² office component stretches over three floors, complete with a dedicated basement storage area—perfect for operations needing both workspace and admin capacity under one roof.

Equipped with 150 amps of three-phase power and eight on-grade roller shutter doors, the property supports efficient logistics and heavy-duty industrial activity. The offices are fitted with multiple ablution facilities and canteens, making it comfortable and practical for day-to-day operations. Located in the sought-after Laserpark precinct, this is a rare opportunity to secure a well-