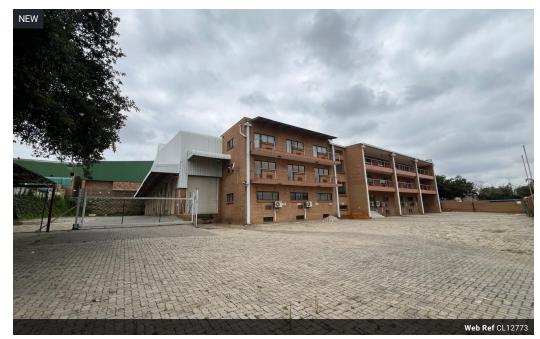

## Versatile 3,829m<sup>2</sup> Freestanding Industrial Property in Laserpark

Positioned in the bustling industrial node of Laserpark, Roodepoort, this 3,829m² freestanding facility offers a dynamic mix of warehouse and office space. The warehouse portion spans 1,742m² across two high-roofed sections, while the expansive 1,598m² office component stretches over three floors, complete with a dedicated basement storage area—perfect for operations needing both workspace and admin capacity under one roof.

Equipped with 150 amps of three-phase power and eight on-grade roller shutter doors, the property supports efficient logistics and heavy-duty industrial activity. The offices are fitted with multiple ablution facilities and canteens, making it comfortable and practical for day-to-day operations. Located in the sought-after Laserpark precinct, this is a rare opportunity to secure a well-