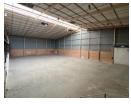

## Versatile 3,829m<sup>2</sup> Freestanding Industrial Property in Laserpark

Positioned in the bustling industrial node of Laserpark, Roodepoort, this 3,829m² freestanding facility offers a dynamic mix of warehouse and office space. The warehouse portion spans 1,742m² across two high-roofed sections, while the expansive 1,598m² office component stretches over three floors, complete with a dedicated basement storage area—perfect for operations needing both workspace and admin capacity under one roof.

Equipped with 150 amps of three-phase power and eight on-grade roller shutter doors, the property supports efficient logistics and heavy-duty industrial activity. The offices are fitted with multiple ablution facilities and canteens, making it comfortable and practical for day-to-day operations. Located in the sought-after Laserpark precinct, this is a rare opportunity to secure a well-