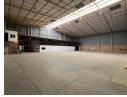

## Versatile 3,829m<sup>2</sup> Freestanding Industrial Property in Laserpark

Positioned in the bustling industrial node of Laserpark, Roodepoort, this 3,829m² freestanding facility offers a dynamic mix of warehouse and office space. The warehouse portion spans 1,742m² across two high-roofed sections, while the expansive 1,598m² office component stretches over three floors, complete with a dedicated basement storage area—perfect for operations needing both workspace and admin capacity under one roof.

Equipped with 150 amps of three-phase power and eight on-grade roller shutter doors, the property supports efficient logistics and heavy-duty industrial activity. The offices are fitted with multiple ablution facilities and canteens, making it comfortable and practical for day-to-day operations. Located in the sought-after Laserpark precinct, this is a rare opportunity to secure a well-