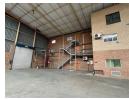

## Versatile 3,829m<sup>2</sup> Freestanding Industrial Property in Laserpark

Positioned in the bustling industrial node of Laserpark, Roodepoort, this 3,829m² freestanding facility offers a dynamic mix of warehouse and office space. The warehouse portion spans 1,742m² across two high-roofed sections, while the expansive 1,598m² office component stretches over three floors, complete with a dedicated basement storage area—perfect for operations needing both workspace and admin capacity under one roof.

Equipped with 150 amps of three-phase power and eight on-grade roller shutter doors, the property supports efficient logistics and heavy-duty industrial activity. The offices are fitted with multiple ablution facilities and canteens, making it comfortable and practical for day-to-day operations. Located in the sought-after Laserpark precinct, this is a rare opportunity to secure a well-