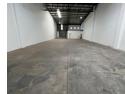

### 400m<sup>2</sup> Warehouse in Secure Laserpark, Roodepoort – Immediate Rental Opportunity

This 400m<sup>2</sup> industrial warehouse in the well-maintained Laserpark, Roodepoort, is now available for rent at R28,000 plus VAT and utilities. Featuring an on-grade roller shutter door for easy loading and unloading, the warehouse offers a spacious floor area with excellent roof height, suitable for a range of industrial operations. Additionally, it includes a reception/office area, with the flexibility to add more office space to suit your business needs.

#### Interior

Floor Loading Cap. 3 Tn/m<sup>2</sup> Power 3 Phase Power Amps

Yes 100

Sizes Floor Size

400m<sup>2</sup>

Extras 24 Hour Access

https://www.newpointproperty.co.za