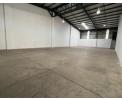

### 400m<sup>2</sup> Warehouse in Secure Laserpark, Roodepoort – Immediate Rental Opportunity

This 400m<sup>2</sup> industrial warehouse in the well-maintained Laserpark, Roodepoort, is now available for rent at R28,000 plus VAT and utilities. Featuring an on-grade roller shutter door for easy loading and unloading, the warehouse offers a spacious floor area with excellent roof height, suitable for a range of industrial operations. Additionally, it includes a reception/office area, with the flexibility to add more office space to suit your business needs.

The unit comes with 100 amps of 3-phase power and two bathrooms for staff convenience, making it ideal for businesses that require significant electrical capacity. Located in a secure industrial park with access control, this property offers peace of mind in

#### Interior

Floor Loading Cap. 3 Tn/m<sup>2</sup> Power 3 Phase Power Amps

Yes 100

Sizes Floor Size

400m<sup>2</sup>

Extras 24 Hour Access

https://www.newpointproperty.co.za