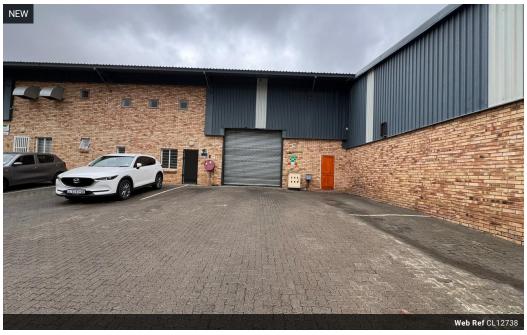

### 400m<sup>2</sup> Warehouse in Secure Laserpark, Roodepoort – Immediate Rental Opportunity

This 400m<sup>2</sup> industrial warehouse in the well-maintained Laserpark, Roodepoort, is now available for rent at R28,000 plus VAT and utilities. Featuring an on-grade roller shutter door for easy loading and unloading, the warehouse offers a spacious floor area with excellent roof height, suitable for a range of industrial operations. Additionally, it includes a reception/office area, with the flexibility to add more office space to suit your business needs.

The unit comes with 100 amps of 3-phase power and two bathrooms for staff convenience, making it ideal for businesses that require significant electrical capacity. Located in a secure industrial park with access control, this property offers peace of mind in