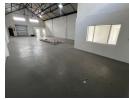

## Industrial property to Rent in Laserpark, Roodepoort

This industrial warehouse, located in the sought-after Laserpark area of Roodepoort, offers 260sqm of versatile space, available for immediate rental at R16,500 plus VAT and utilities. The unit features a large, open warehouse floor with excellent roof height, ideal for various industrial operations. Access is made easy with an on-grade roller shutter door, providing convenient entry for deliveries and equipment. Additionally, the warehouse includes a small yard area of approximately 40sqm at the back, providing extra space for storage or external activities.

The property is well-equipped with essential amenities to support both office and warehouse operations. It includes two office spaces, two bathrooms, a shower, and a kitchenette, offering convenience for staff and visitors. With 60 amps of 3-phase power,