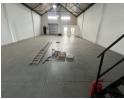

## Industrial property to Rent in Laserpark, Roodepoort

This industrial warehouse, located in the sought-after Laserpark area of Roodepoort, offers 260sqm of versatile space, available for immediate rental at R16,500 plus VAT and utilities. The unit features a large, open warehouse floor with excellent roof height, ideal for various industrial operations. Access is made easy with an on-grade roller shutter door, providing convenient entry for deliveries and equipment. Additionally, the warehouse includes a small yard area of approximately 40sqm at the back, providing extra space for storage or external activities.