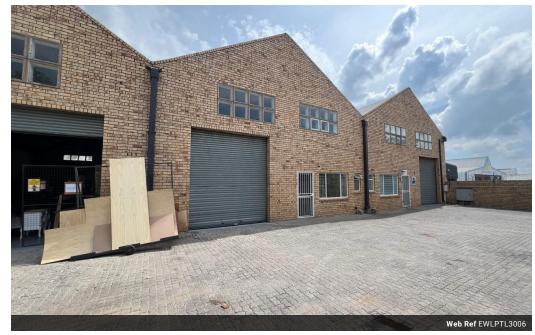

## Industrial property to Rent in Laserpark, Roodepoort

This industrial warehouse, located in the sought-after Laserpark area of Roodepoort, offers 260sqm of versatile space, available for immediate rental at R16,500 plus VAT and utilities. The unit features a large, open warehouse floor with excellent roof height, ideal for various industrial operations. Access is made easy with an on-grade roller shutter door, providing convenient entry for deliveries and equipment. Additionally, the warehouse includes a small yard area of approximately 40sqm at the back, providing extra space for storage or external activities.

The property is well-equipped with essential amenities to support both office and warehouse operations. It includes two office spaces, two bathrooms, a shower, and a kitchenette, offering convenience for staff and visitors. With 60 amps of 3-phase power,