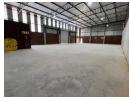

## Modern 548m<sup>2</sup> Industrial Unit for Rent in Laserpark, Roodepoort

This newly developed 548m² industrial unit is available for rent at R49,320 plus VAT and utilities, offering a secure and well-maintained space in the heart of Laserpark, Roodepoort. Located within a professional business park, the property features an ongrade roller shutter door for seamless access, a welcoming reception area, and two bathrooms. The spacious kitchenette adds convenience for staff, while the high-roof warehouse provides excellent vertical storage capacity, catering to various industrial needs.

With 150 amps of three-phase power, this unit is well-equipped for heavy-duty operations, manufacturing, or storage. Its flexible layout ensures adaptability for different business requirements, while the secure location offers peace of mind. Positioned in a