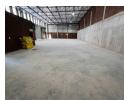

## Modern 548m<sup>2</sup> Industrial Unit for Rent in Laserpark, Roodepoort

This newly developed 548m² industrial unit is available for rent at R49,320 plus VAT and utilities, offering a secure and well-maintained space in the heart of Laserpark, Roodepoort. Located within a professional business park, the property features an ongrade roller shutter door for seamless access, a welcoming reception area, and two bathrooms. The spacious kitchenette adds convenience for staff, while the high-roof warehouse provides excellent vertical storage capacity, catering to various industrial needs.

With 150 amps of three-phase power, this unit is well-equipped for heavy-duty operations, manufacturing, or storage. Its flexible layout ensures adaptability for different business requirements, while the secure location offers peace of mind. Positioned in a