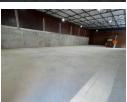

## Modern 548m<sup>2</sup> Industrial Unit for Rent in Laserpark, Roodepoort

This newly developed 548m² industrial unit is available for rent at R49,320 plus VAT and utilities, offering a secure and well-maintained space in the heart of Laserpark, Roodepoort. Located within a professional business park, the property features an ongrade roller shutter door for seamless access, a welcoming reception area, and two bathrooms. The spacious kitchenette adds convenience for staff, while the high-roof warehouse provides excellent vertical storage capacity, catering to various industrial needs.

With 150 amps of three-phase power, this unit is well-equipped for heavy-duty operations, manufacturing, or storage. Its flexible layout ensures adaptability for different business requirements, while the secure location offers peace of mind. Positioned in a