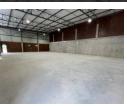

## Modern 548m<sup>2</sup> Industrial Unit for Rent in Laserpark, Roodepoort

This newly developed 548m² industrial unit is available for rent at R49,320 plus VAT and utilities, offering a secure and well-maintained space in the heart of Laserpark, Roodepoort. Located within a professional business park, the property features an ongrade roller shutter door for seamless access, a welcoming reception area, and two bathrooms. The spacious kitchenette adds convenience for staff, while the high-roof warehouse provides excellent vertical storage capacity, catering to various industrial needs.

With 150 amps of three-phase power, this unit is well-equipped for heavy-duty operations, manufacturing, or storage. Its flexible layout ensures adaptability for different business requirements, while the secure location offers peace of mind. Positioned in a