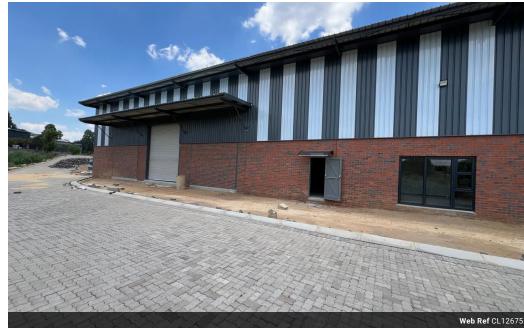

## Modern 548m<sup>2</sup> Industrial Unit for Rent in Laserpark, Roodepoort

This newly developed 548m² industrial unit is available for rent at R49,320 plus VAT and utilities, offering a secure and well-maintained space in the heart of Laserpark, Roodepoort. Located within a professional business park, the property features an ongrade roller shutter door for seamless access, a welcoming reception area, and two bathrooms. The spacious kitchenette adds convenience for staff, while the high-roof warehouse provides excellent vertical storage capacity, catering to various industrial needs.

With 150 amps of three-phase power, this unit is well-equipped for heavy-duty operations, manufacturing, or storage. Its flexible layout ensures adaptability for different business requirements, while the secure location offers peace of mind. Positioned in a