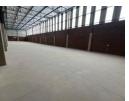

## Industrial property to Rent in Laserpark, Roodepoort

This newly developed industrial warehouse, available for immediate rental, offers a total area of 942sqm in the secure and well-maintained Laserpark business park in Roodepoort. With a rental price of R84 780 plus VAT and utilities, the space is split into 715sqm of warehouse area and 227sqm of office space. The warehouse is designed for optimal functionality, featuring excellent roof height, a spacious open floor plan, and a single on-grade roller shutter door. It also boasts 150 amps of 3-phase power, making it suitable for various industrial operations.