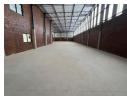

## Industrial property to Rent in Laserpark, Roodepoort

This newly developed industrial warehouse, available for immediate rental, offers a total area of 942sqm in the secure and well-maintained Laserpark business park in Roodepoort. With a rental price of R84 780 plus VAT and utilities, the space is split into 715sqm of warehouse area and 227sqm of office space. The warehouse is designed for optimal functionality, featuring excellent roof height, a spacious open floor plan, and a single on-grade roller shutter door. It also boasts 150 amps of 3-phase power, making it suitable for various industrial operations.

The office section of the unit is both practical and stylish, comprising a neat reception area, two open-plan offices, two bathrooms, and a kitchenette. The business park provides a safe, professional environment, making this property an ideal location for