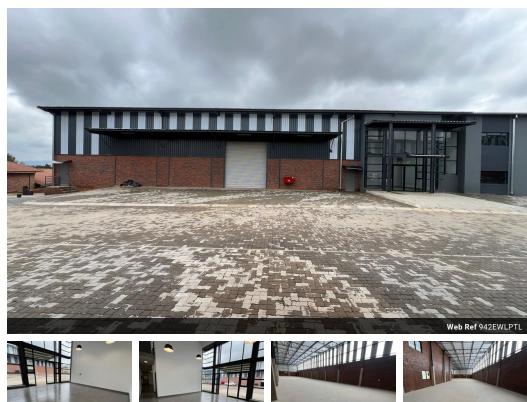

## Industrial property to Rent in Laserpark, Roodepoort

This newly developed industrial warehouse, available for immediate rental, offers a total area of 942sqm in the secure and well-maintained Laserpark business park in Roodepoort. With a rental price of R84 780 plus VAT and utilities, the space is split into 715sqm of warehouse area and 227sqm of office space. The warehouse is designed for optimal functionality, featuring excellent roof height, a spacious open floor plan, and a single on-grade roller shutter door. It also boasts 150 amps of 3-phase power, making it suitable for various industrial operations.

The office section of the unit is both practical and stylish, comprising a neat reception area, two open-plan offices, two bathrooms, and a kitchenette. The business park provides a safe, professional environment, making this property an ideal location for

## **Features**

Zoning Industrial

Interior Exterior Sizes Floor Loading Cap. 3 Tn/m<sup>2</sup> Security Yes Floor Size 942m<sup>2</sup> Power 3 Phase

Power Amps

24 Hour Access 24 Hour Response

150