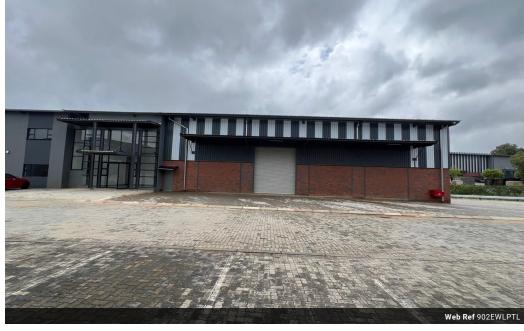

## Industrial property to Rent in Laserpark, Roodepoort

This newly developed industrial warehouse, located in Laserpark, Roodepoort, offers a spacious 902sqm facility available for immediate rental at R81,180 plus VAT and utilities. The warehouse features a generous 675sqm of open-plan warehouse space, complemented by 227sqm of well-designed office space. Designed with functionality in mind, the property includes two on-grade roller shutter doors, ensuring easy access for loading and unloading, along with ample floor space and impressive roof height, ideal for various industrial operations.

The warehouse is equipped with essential amenities to support a productive work environment, including two bathrooms, a kitchenette, and two open-plan offices, one of which serves as a reception area. Additionally, the property benefits from 160amps