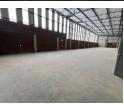

## Industrial property to Rent in Laserpark, Roodepoort

This newly developed industrial warehouse, located in Laserpark, Roodepoort, offers a spacious 902sqm facility available for immediate rental at R81,180 plus VAT and utilities. The warehouse features a generous 675sqm of open-plan warehouse space, complemented by 227sqm of well-designed office space. Designed with functionality in mind, the property includes two on-grade roller shutter doors, ensuring easy access for loading and unloading, along with ample floor space and impressive roof height, ideal for various industrial operations.