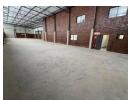

## Industrial property to Rent in Laserpark, Roodepoort

This newly developed industrial warehouse, located in Laserpark, Roodepoort, offers a spacious 902sqm facility available for immediate rental at R81,180 plus VAT and utilities. The warehouse features a generous 675sqm of open-plan warehouse space, complemented by 227sqm of well-designed office space. Designed with functionality in mind, the property includes two on-grade roller shutter doors, ensuring easy access for loading and unloading, along with ample floor space and impressive roof height, ideal for various industrial operations.

The warehouse is equipped with essential amenities to support a productive work environment, including two bathrooms, a kitchenette, and two open-plan offices, one of which serves as a reception area. Additionally, the property benefits from 160amps