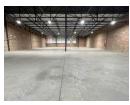

## Spacious 832m² Industrial Warehouse for Rent in Laserpark, Roodepoort

Now available for immediate rental at R62,400 plus VAT, this 832m² industrial warehouse is ideally located in the thriving Laserpark, Roodepoort. Set within a clean, secure business park with 24-hour security and access, this facility offers a safe and efficient workspace. Featuring a 4-meter high on-grade roller shutter door and impressive roof height, the warehouse is designed for seamless loading, unloading, and maximum storage capacity.

Inside, the space includes two versatile office/boardroom areas, a bathroom, and a powerful 100-amp three-phase power supply, making it ideal for various industrial and commercial operations. With excellent accessibility in a high-traffic area, this property