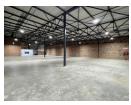

## Spacious 832m² Industrial Warehouse for Rent in Laserpark, Roodepoort

Now available for immediate rental at R62,400 plus VAT, this 832m² industrial warehouse is ideally located in the thriving Laserpark, Roodepoort. Set within a clean, secure business park with 24-hour security and access, this facility offers a safe and efficient workspace. Featuring a 4-meter high on-grade roller shutter door and impressive roof height, the warehouse is designed for seamless loading, unloading, and maximum storage capacity.

Inside, the space includes two versatile office/boardroom areas, a bathroom, and a powerful 100-amp three-phase power supply, making it ideal for various industrial and commercial operations. With excellent accessibility in a high-traffic area, this property