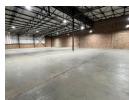

## Spacious 832m² Industrial Warehouse for Rent in Laserpark, Roodepoort

Now available for immediate rental at R62,400 plus VAT, this 832m² industrial warehouse is ideally located in the thriving Laserpark, Roodepoort. Set within a clean, secure business park with 24-hour security and access, this facility offers a safe and efficient workspace. Featuring a 4-meter high on-grade roller shutter door and impressive roof height, the warehouse is designed for seamless loading, unloading, and maximum storage capacity.

Inside, the space includes two versatile office/boardroom areas, a bathroom, and a powerful 100-amp three-phase power supply, making it ideal for various industrial and commercial operations. With excellent accessibility in a high-traffic area, this property