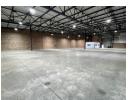

## Spacious 832m² Industrial Warehouse for Rent in Laserpark, Roodepoort

Now available for immediate rental at R62,400 plus VAT, this 832m² industrial warehouse is ideally located in the thriving Laserpark, Roodepoort. Set within a clean, secure business park with 24-hour security and access, this facility offers a safe and efficient workspace. Featuring a 4-meter high on-grade roller shutter door and impressive roof height, the warehouse is designed for seamless loading, unloading, and maximum storage capacity.

Inside, the space includes two versatile office/boardroom areas, a bathroom, and a powerful 100-amp three-phase power supply, making it ideal for various industrial and commercial operations. With excellent accessibility in a high-traffic area, this property