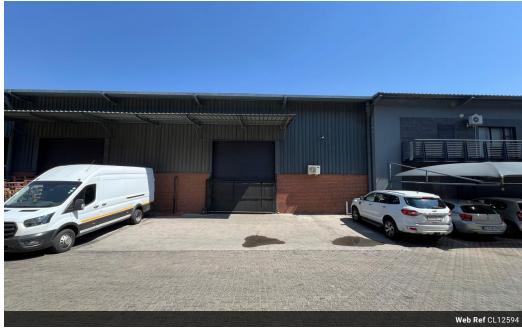

## Spacious 832m² Industrial Warehouse for Rent in Laserpark, Roodepoort

Now available for immediate rental at R62,400 plus VAT, this 832m² industrial warehouse is ideally located in the thriving Laserpark, Roodepoort. Set within a clean, secure business park with 24-hour security and access, this facility offers a safe and efficient workspace. Featuring a 4-meter high on-grade roller shutter door and impressive roof height, the warehouse is designed for seamless loading, unloading, and maximum storage capacity.

Inside, the space includes two versatile office/boardroom areas, a bathroom, and a powerful 100-amp three-phase power supply, making it ideal for various industrial and commercial operations. With excellent accessibility in a high-traffic area, this property