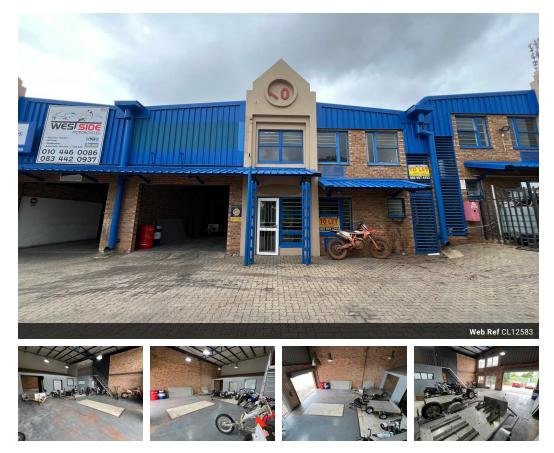

## 330m<sup>2</sup> Secure Warehouse in Laserpark – Ideal for Industrial Operations

This well-positioned 330m<sup>2</sup> warehouse is now available for immediate rent at R23,100 plus VAT and utilities in a secure business estate in Laserpark, Roodepoort. Designed for efficiency, the unit features a spacious floor area with excellent roof height, 100 amps of three-phase power, and a large on-grade roller shutter door for seamless loading and unloading. The layout includes two offices, two bathrooms, and additional storage space, ensuring a well-balanced setup for diverse business needs.

Situated in a highly secure estate with controlled access, this property offers peace of mind and easy connectivity to major roads, making it ideal for light manufacturing, distribution, or storage. With its prime location and immediate availability, this warehouse

### Interior

Floor Loading Cap. Power 3 Phase Power Amps **Exterior** Security Open Parking Bays **Sizes** Floor Size

330m<sup>2</sup>

#### Extras

24 Hour Access Shower, Toilet and Basin

1 Tn/m<sup>2</sup>

Yes

100

https://www.newpointproperty.co.za