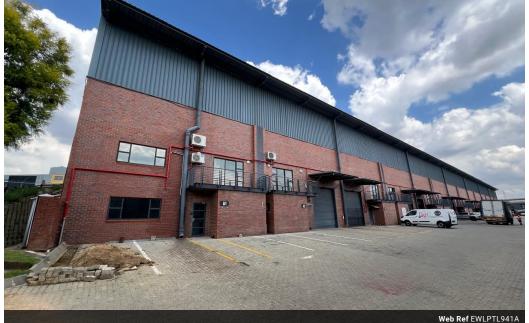

#### Industrial property to Rent in Laserpark, Roodepoort

This industrial warehouse, available for immediate rent at an asking price of R70,575 plus VAT and utilities, offers a spacious 941sqm layout. The property is well-suited for a variety of business needs, featuring two on-grade roller shutter doors, excellent warehouse floor space, and a high roof, providing ample room for operations. The unit is located within a secure and well-maintained business park in Laserpark, Roodepoort, just off Beyers Naude Drive, ensuring easy accessibility for logistics and staff.

In addition to the warehouse space, the unit boasts a substantial amount of office space both upstairs and on the ground floor. It is also equipped with essential amenities, including four toilets, two showers, and two kitchenettes, ensuring a comfortable and