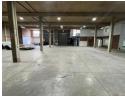

#### Industrial property to Rent in Laserpark, Roodepoort

This industrial warehouse, available for immediate rent at an asking price of R70,575 plus VAT and utilities, offers a spacious 941sqm layout. The property is well-suited for a variety of business needs, featuring two on-grade roller shutter doors, excellent warehouse floor space, and a high roof, providing ample room for operations. The unit is located within a secure and well-maintained business park in Laserpark, Roodepoort, just off Beyers Naude Drive, ensuring easy accessibility for logistics and staff.

In addition to the warehouse space, the unit boasts a substantial amount of office space both upstairs and on the ground floor. It is also equipped with essential amenities, including four toilets, two showers, and two kitchenettes, ensuring a comfortable and