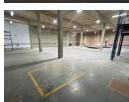

#### Industrial property to Rent in Laserpark, Roodepoort

This industrial warehouse, available for immediate rent at an asking price of R70,575 plus VAT and utilities, offers a spacious 941sqm layout. The property is well-suited for a variety of business needs, featuring two on-grade roller shutter doors, excellent warehouse floor space, and a high roof, providing ample room for operations. The unit is located within a secure and well-maintained business park in Laserpark, Roodepoort, just off Beyers Naude Drive, ensuring easy accessibility for logistics and staff.

In addition to the warehouse space, the unit boasts a substantial amount of office space both upstairs and on the ground floor. It is also equipped with essential amenities, including four toilets, two showers, and two kitchenettes, ensuring a comfortable and