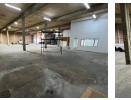

#### Industrial property to Rent in Laserpark, Roodepoort

This industrial warehouse, available for immediate rent at an asking price of R70,575 plus VAT and utilities, offers a spacious 941sqm layout. The property is well-suited for a variety of business needs, featuring two on-grade roller shutter doors, excellent warehouse floor space, and a high roof, providing ample room for operations. The unit is located within a secure and well-maintained business park in Laserpark, Roodepoort, just off Beyers Naude Drive, ensuring easy accessibility for logistics and staff.

In addition to the warehouse space, the unit boasts a substantial amount of office space both upstairs and on the ground floor. It is also equipped with essential amenities, including four toilets, two showers, and two kitchenettes, ensuring a comfortable and