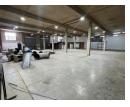

#### Industrial property to Rent in Laserpark, Roodepoort

This industrial warehouse, available for immediate rent at an asking price of R70,575 plus VAT and utilities, offers a spacious 941sqm layout. The property is well-suited for a variety of business needs, featuring two on-grade roller shutter doors, excellent warehouse floor space, and a high roof, providing ample room for operations. The unit is located within a secure and well-maintained business park in Laserpark, Roodepoort, just off Beyers Naude Drive, ensuring easy accessibility for logistics and staff.

In addition to the warehouse space, the unit boasts a substantial amount of office space both upstairs and on the ground floor. It is also equipped with essential amenities, including four toilets, two showers, and two kitchenettes, ensuring a comfortable and