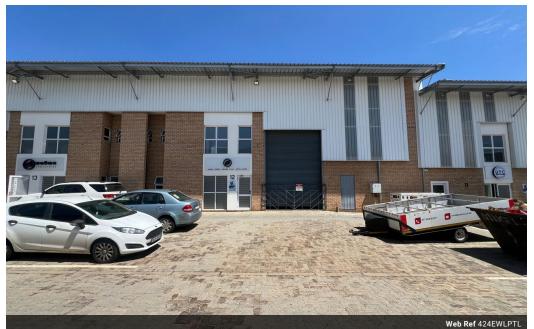

## Industrial property to Rent in Laserpark, Roodepoort

This 424sqm industrial warehouse is available for rent in a well-maintained and secure business park in Laserpark, Roodepoort. Priced at R28,832 plus VAT and utilities, the property offers an excellent location just off the main Beyers Naude Drive, providing easy access to key transport routes. The business park benefits from 24-hour security, ensuring a safe environment for operations. The warehouse boasts a large on-grade roller shutter door, providing seamless entry and exit for goods, along with impressive roof height and ample floor space ideal for industrial activities.

#### Interior

Floor Loading Cap.3 Tn/m²Power 3 PhaseYesPower Amps80

**Exterior** Security Open Parking Bays **Sizes** Floor Size

424m<sup>2</sup>