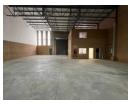

## Industrial property to Rent in Laserpark, Roodepoort

This 424sqm industrial warehouse is available for rent in a well-maintained and secure business park in Laserpark, Roodepoort. Priced at R28,832 plus VAT and utilities, the property offers an excellent location just off the main Beyers Naude Drive, providing easy access to key transport routes. The business park benefits from 24-hour security, ensuring a safe environment for operations. The warehouse boasts a large on-grade roller shutter door, providing seamless entry and exit for goods, along with impressive roof height and ample floor space ideal for industrial activities.

Yes

5

In addition to the spacious warehouse area, the unit is equipped with two offices, two toilets, and a kitchenette, offering added

#### Interior

Floor Loading Cap.3 Tn/m²Power 3 PhaseYesPower Amps80

**Exterior** Security Open Parking Bays **Sizes** Floor Size

424m<sup>2</sup>