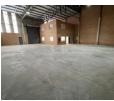

## Industrial property to Rent in Laserpark, Roodepoort

This 424sqm industrial warehouse is available for rent in a well-maintained and secure business park in Laserpark, Roodepoort. Priced at R28,832 plus VAT and utilities, the property offers an excellent location just off the main Beyers Naude Drive, providing easy access to key transport routes. The business park benefits from 24-hour security, ensuring a safe environment for operations. The warehouse boasts a large on-grade roller shutter door, providing seamless entry and exit for goods, along with impressive roof height and ample floor space ideal for industrial activities.