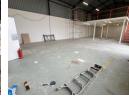

## Industrial property to Rent in Laserpark, Roodepoort

Sizes

Floor Size

This industrial free-standing property, located in the highly sought-after area of Laserpark, Roodepoort, offers a total floor space of 571sqm and is available for immediate rent. Positioned just off the busy Beyers Naude Drive, it provides excellent visibility and easy access for businesses seeking a prime location. The asking rental price is R42,368 plus VAT and utilities. The property features 1 on-grade roller shutter door, making it ideal for loading and unloading, alongside a spacious warehouse area with impressive roof height, providing flexibility for various industrial needs.

571m<sup>2</sup>

The property also boasts a well-designed interior, with a spacious mezzanine level offering additional storage or office space.