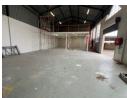

## Industrial property to Rent in Laserpark, Roodepoort

Sizes

Floor Size

This industrial free-standing property, located in the highly sought-after area of Laserpark, Roodepoort, offers a total floor space of 571sqm and is available for immediate rent. Positioned just off the busy Beyers Naude Drive, it provides excellent visibility and easy access for businesses seeking a prime location. The asking rental price is R42,368 plus VAT and utilities. The property features 1 on-grade roller shutter door, making it ideal for loading and unloading, alongside a spacious warehouse area with impressive roof height, providing flexibility for various industrial needs.

571m<sup>2</sup>

The property also boasts a well-designed interior, with a spacious mezzanine level offering additional storage or office space.