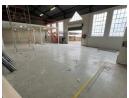

## Industrial property to Rent in Laserpark, Roodepoort

Sizes

Floor Size

This industrial free-standing property, located in the highly sought-after area of Laserpark, Roodepoort, offers a total floor space of 571sqm and is available for immediate rent. Positioned just off the busy Beyers Naude Drive, it provides excellent visibility and easy access for businesses seeking a prime location. The asking rental price is R42,368 plus VAT and utilities. The property features 1 on-grade roller shutter door, making it ideal for loading and unloading, alongside a spacious warehouse area with impressive roof height, providing flexibility for various industrial needs.

571m<sup>2</sup>

The property also boasts a well-designed interior, with a spacious mezzanine level offering additional storage or office space.