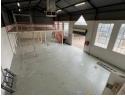

## Industrial property to Rent in Laserpark, Roodepoort

Sizes

Floor Size

This industrial free-standing property, located in the highly sought-after area of Laserpark, Roodepoort, offers a total floor space of 571sqm and is available for immediate rent. Positioned just off the busy Beyers Naude Drive, it provides excellent visibility and easy access for businesses seeking a prime location. The asking rental price is R42,368 plus VAT and utilities. The property features 1 on-grade roller shutter door, making it ideal for loading and unloading, alongside a spacious warehouse area with impressive roof height, providing flexibility for various industrial needs.

571m<sup>2</sup>

The property also boasts a well-designed interior, with a spacious mezzanine level offering additional storage or office space.