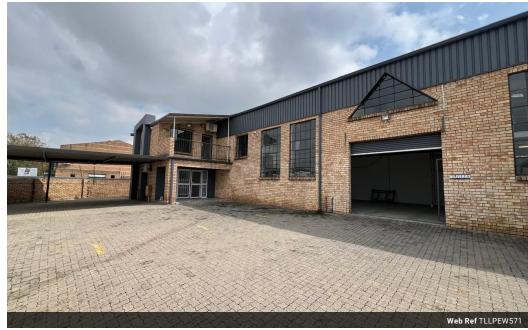

## Industrial property to Rent in Laserpark, Roodepoort

Sizes

Floor Size

This industrial free-standing property, located in the highly sought-after area of Laserpark, Roodepoort, offers a total floor space of 571sqm and is available for immediate rent. Positioned just off the busy Beyers Naude Drive, it provides excellent visibility and easy access for businesses seeking a prime location. The asking rental price is R42,368 plus VAT and utilities. The property features 1 on-grade roller shutter door, making it ideal for loading and unloading, alongside a spacious warehouse area with impressive roof height, providing flexibility for various industrial needs.

571m<sup>2</sup>

The property also boasts a well-designed interior, with a spacious mezzanine level offering additional storage or office space.

## **Features**

Zoning Industrial

Floor Loading Cap.  $3 \, Tn/m^2$ Power 3 Phase

Yes Power Amps

24 Hour Access 24 Hour Response

**Extras** 