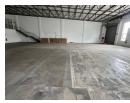

## Industrial property to Rent in Laserpark, Roodepoort

This spacious 664sqm warehouse, located in a neat and secure business park in Laserpark, Roodepoort, is available for immediate rental at an asking price of R49 800 plus VAT and utilities. The warehouse offers excellent functionality with a 4-meter high ongrade roller shutter door, providing easy access for deliveries and transportation. The property boasts a generous warehouse floor area with high roof clearance, ideal for various industrial activities and storage needs. Additionally, the space includes one toilet, a kitchen, and four offices, offering a well-rounded setup for operational efficiency.