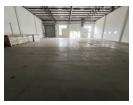

## Industrial property to Rent in Laserpark, Roodepoort

This spacious 664sqm warehouse, located in a neat and secure business park in Laserpark, Roodepoort, is available for immediate rental at an asking price of R49 800 plus VAT and utilities. The warehouse offers excellent functionality with a 4-meter high ongrade roller shutter door, providing easy access for deliveries and transportation. The property boasts a generous warehouse floor area with high roof clearance, ideal for various industrial activities and storage needs. Additionally, the space includes one toilet, a kitchen, and four offices, offering a well-rounded setup for operational efficiency.

 $Equipped\ with\ 125 amps\ of\ 3-phase\ power,\ the\ warehouse\ can\ comfortably\ support\ heavy-duty\ equipment\ and\ machinery,\ making\ power,\ the\ warehouse\ can\ comfortably\ support\ heavy-duty\ equipment\ and\ machinery,\ making\ power,\ the\ warehouse\ can\ comfortably\ support\ heavy-duty\ equipment\ and\ machinery,\ making\ power,\ the\ warehouse\ can\ comfortably\ support\ heavy-duty\ equipment\ and\ machinery,\ making\ power,\ the\ warehouse\ can\ comfortably\ support\ heavy-duty\ equipment\ and\ machinery,\ making\ power,\ the\ warehouse\ can\ comfortably\ support\ heavy-duty\ equipment\ and\ machinery,\ making\ power,\ the\ warehouse\ can\ comfortably\ support\ heavy-duty\ equipment\ and\ machinery,\ making\ power,\ the\ warehouse\ can\ comfortably\ support\ heavy-duty\ equipment\ and\ machinery,\ making\ power,\ the\ powe$ 