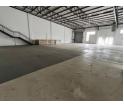

## Industrial property to Rent in Laserpark, Roodepoort

This spacious 664sqm warehouse, located in a neat and secure business park in Laserpark, Roodepoort, is available for immediate rental at an asking price of R49 800 plus VAT and utilities. The warehouse offers excellent functionality with a 4-meter high ongrade roller shutter door, providing easy access for deliveries and transportation. The property boasts a generous warehouse floor area with high roof clearance, ideal for various industrial activities and storage needs. Additionally, the space includes one toilet, a kitchen, and four offices, offering a well-rounded setup for operational efficiency.