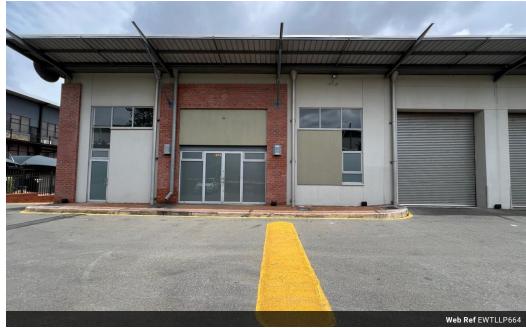

## Industrial property to Rent in Laserpark, Roodepoort

This spacious 664sqm warehouse, located in a neat and secure business park in Laserpark, Roodepoort, is available for immediate rental at an asking price of R49 800 plus VAT and utilities. The warehouse offers excellent functionality with a 4-meter high ongrade roller shutter door, providing easy access for deliveries and transportation. The property boasts a generous warehouse floor area with high roof clearance, ideal for various industrial activities and storage needs. Additionally, the space includes one toilet, a kitchen, and four offices, offering a well-rounded setup for operational efficiency.