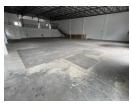

## Industrial property to Rent in Laserpark, Roodepoort

This spacious 664sqm warehouse, located in a neat and secure business park in Laserpark, Roodepoort, is available for immediate rental at an asking price of R49 800 plus VAT and utilities. The warehouse offers excellent functionality with a 4-meter high ongrade roller shutter door, providing easy access for deliveries and transportation. The property boasts a generous warehouse floor area with high roof clearance, ideal for various industrial activities and storage needs. Additionally, the space includes one toilet, a kitchen, and four offices, offering a well-rounded setup for operational efficiency.