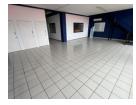

## Industrial property to Rent in Laserpark, Roodepoort

This 387sqm unit in Laserpark, Roodepoort, is immediately available for rent at an asking price of R27 090 plus VAT and utilities. Offering an excellent combination of retail and warehouse space, this unit is located in a well-maintained, secure business park. It features a large, open warehouse floor area, perfect for storage or operational needs, complemented by a neat reception/ showroom area ideal for customer-facing activities. The unit also includes two private offices, a bathroom, and a kitchen, providing all the necessary amenities for a smooth-running business.