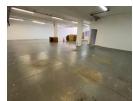

## Industrial property to Rent in Laserpark, Roodepoort

This 387sqm unit in Laserpark, Roodepoort, is immediately available for rent at an asking price of R27 090 plus VAT and utilities. Offering an excellent combination of retail and warehouse space, this unit is located in a well-maintained, secure business park. It features a large, open warehouse floor area, perfect for storage or operational needs, complemented by a neat reception/ showroom area ideal for customer-facing activities. The unit also includes two private offices, a bathroom, and a kitchen, providing all the necessary amenities for a smooth-running business.

For convenience, the unit is equipped with a sliding door that allows easy access for cars, trucks, and deliveries, making logistics