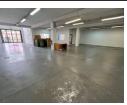

## Industrial property to Rent in Laserpark, Roodepoort

This 387sqm unit in Laserpark, Roodepoort, is immediately available for rent at an asking price of R27 090 plus VAT and utilities. Offering an excellent combination of retail and warehouse space, this unit is located in a well-maintained, secure business park. It features a large, open warehouse floor area, perfect for storage or operational needs, complemented by a neat reception/ showroom area ideal for customer-facing activities. The unit also includes two private offices, a bathroom, and a kitchen, providing all the necessary amenities for a smooth-running business.