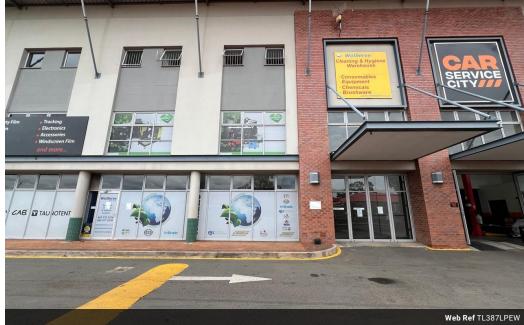

## Industrial property to Rent in Laserpark, Roodepoort

This 387sqm unit in Laserpark, Roodepoort, is immediately available for rent at an asking price of R27 090 plus VAT and utilities. Offering an excellent combination of retail and warehouse space, this unit is located in a well-maintained, secure business park. It features a large, open warehouse floor area, perfect for storage or operational needs, complemented by a neat reception/ showroom area ideal for customer-facing activities. The unit also includes two private offices, a bathroom, and a kitchen, providing all the necessary amenities for a smooth-running business.