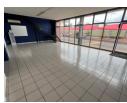

## Industrial property to Rent in Laserpark, Roodepoort

This 387sqm unit in Laserpark, Roodepoort, is immediately available for rent at an asking price of R27 090 plus VAT and utilities. Offering an excellent combination of retail and warehouse space, this unit is located in a well-maintained, secure business park. It features a large, open warehouse floor area, perfect for storage or operational needs, complemented by a neat reception/ showroom area ideal for customer-facing activities. The unit also includes two private offices, a bathroom, and a kitchen, providing all the necessary amenities for a smooth-running business.