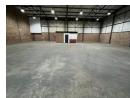

## Industrial property to Rent in Laserpark, Roodepoort

This industrial property, located in the secure and well-maintained industrial park in Laserpark, Roodepoort, offers a spacious 617sqm unit available for immediate rent. The asking price is R46,275 plus VAT and utilities, providing an excellent opportunity for businesses in need of a professional and functional space. The unit features a well-organized reception area, three offices, a kitchen area, and two bathrooms, ensuring both comfort and convenience for staff and visitors.

The warehouse space is expansive, offering a high roof design that maximizes storage and operational efficiency. It is equipped with two large roller shutter doors for easy access and loading/unloading, along with a robust 125amps of 3-phase power to