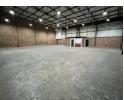

The warehouse space is expansive, offering a high roof design that maximizes storage and operational efficiency. It is equipped with two large roller shutter doors for easy access and loading/unloading, along with a robust 125amps of 3-phase power to