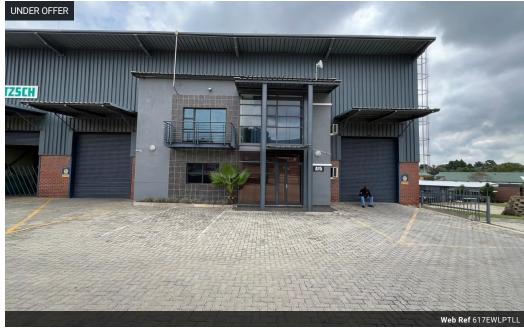

## Industrial property to Rent in Laserpark, Roodepoort

This industrial property, located in the secure and well-maintained industrial park in Laserpark, Roodepoort, offers a spacious 617sqm unit available for immediate rent. The asking price is R46,275 plus VAT and utilities, providing an excellent opportunity for businesses in need of a professional and functional space. The unit features a well-organized reception area, three offices, a kitchen area, and two bathrooms, ensuring both comfort and convenience for staff and visitors.

The warehouse space is expansive, offering a high roof design that maximizes storage and operational efficiency. It is equipped with two large roller shutter doors for easy access and loading/unloading, along with a robust 125amps of 3-phase power to