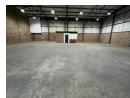

The warehouse space is expansive, offering a high roof design that maximizes storage and operational efficiency. It is equipped with two large roller shutter doors for easy access and loading/unloading, along with a robust 125amps of 3-phase power to