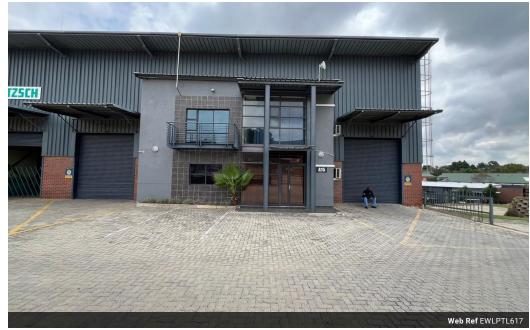

## Industrial property to Rent in Laserpark, Roodepoort

This industrial property, located in the secure and well-maintained industrial park in Laserpark, Roodepoort, offers a spacious 617sqm unit available for immediate rent. The asking price is R46,275 plus VAT and utilities, providing an excellent opportunity for businesses in need of a professional and functional space. The unit features a well-organized reception area, three offices, a kitchen area, and two bathrooms, ensuring both comfort and convenience for staff and visitors.

The warehouse space is expansive, offering a high roof design that maximizes storage and operational efficiency. It is equipped with two large roller shutter doors for easy access and loading/unloading, along with a robust 125amps of 3-phase power to