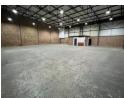

The warehouse space is expansive, offering a high roof design that maximizes storage and operational efficiency. It is equipped with two large roller shutter doors for easy access and loading/unloading, along with a robust 125amps of 3-phase power to