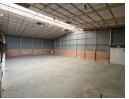

## Spacious 3,829m² Industrial Warehouse for Sale in Laserpark, Roodepoort

Situated in the thriving industrial hub of Laserpark, Roodepoort, this impressive 3,829m² freestanding property offers a versatile solution for a variety of business operations. The warehouse spans 1,742m², is divided into two functional sections with high-roofed ceilings for maximum efficiency. Complementing the warehouse is 1,598m² of meticulously maintained, three-story office space, plus a dedicated basement storage area—offering the perfect balance of operational and administrative areas.

With 150 amps of three-phase power and eight on-grade roller shutter doors, the property ensures smooth logistics and a robust power supply for heavy-duty operations. The office component includes multiple ablution facilities and canteens, providing