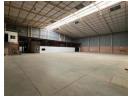

## Spacious 3,829m² Industrial Warehouse for Sale in Laserpark, Roodepoort

Situated in the thriving industrial hub of Laserpark, Roodepoort, this impressive 3,829m² freestanding property offers a versatile solution for a variety of business operations. The warehouse spans 1,742m², is divided into two functional sections with high-roofed ceilings for maximum efficiency. Complementing the warehouse is 1,598m² of meticulously maintained, three-story office space, plus a dedicated basement storage area—offering the perfect balance of operational and administrative areas.

With 150 amps of three-phase power and eight on-grade roller shutter doors, the property ensures smooth logistics and a robust power supply for heavy-duty operations. The office component includes multiple ablution facilities and canteens, providing