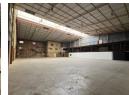

## Spacious 3,829m² Industrial Warehouse for Sale in Laserpark, Roodepoort

Situated in the thriving industrial hub of Laserpark, Roodepoort, this impressive 3,829m² freestanding property offers a versatile solution for a variety of business operations. The warehouse spans 1,742m², is divided into two functional sections with high-roofed ceilings for maximum efficiency. Complementing the warehouse is 1,598m² of meticulously maintained, three-story office space, plus a dedicated basement storage area—offering the perfect balance of operational and administrative areas.

With 150 amps of three-phase power and eight on-grade roller shutter doors, the property ensures smooth logistics and a robust power supply for heavy-duty operations. The office component includes multiple ablution facilities and canteens, providing