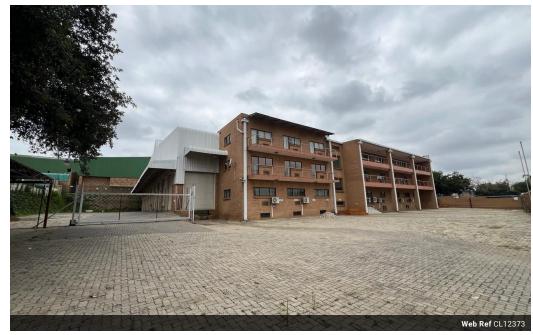

## Spacious 3,829m² Industrial Warehouse for Sale in Laserpark, Roodepoort

Situated in the thriving industrial hub of Laserpark, Roodepoort, this impressive 3,829m² freestanding property offers a versatile solution for a variety of business operations. The warehouse spans 1,742m², is divided into two functional sections with high-roofed ceilings for maximum efficiency. Complementing the warehouse is 1,598m² of meticulously maintained, three-story office space, plus a dedicated basement storage area—offering the perfect balance of operational and administrative areas.

With 150 amps of three-phase power and eight on-grade roller shutter doors, the property ensures smooth logistics and a robust power supply for heavy-duty operations. The office component includes multiple ablution facilities and canteens, providing