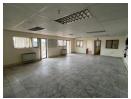

## Spacious 3,829m² Industrial Warehouse for Sale in Laserpark, Roodepoort

Situated in the thriving industrial hub of Laserpark, Roodepoort, this impressive 3,829m² freestanding property offers a versatile solution for a variety of business operations. The warehouse spans 1,742m², is divided into two functional sections with high-roofed ceilings for maximum efficiency. Complementing the warehouse is 1,598m² of meticulously maintained, three-story office space, plus a dedicated basement storage area—offering the perfect balance of operational and administrative areas.

With 150 amps of three-phase power and eight on-grade roller shutter doors, the property ensures smooth logistics and a robust power supply for heavy-duty operations. The office component includes multiple ablution facilities and canteens, providing